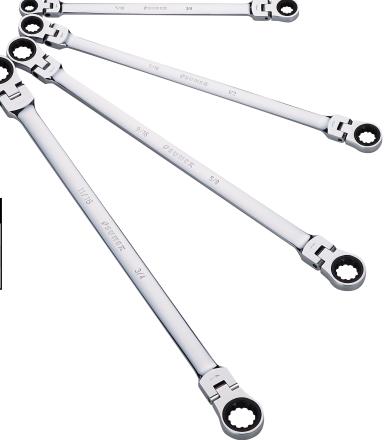

# 2013 New Product Extra Long Flex Head Double Box Ratcheting Wrench Set

## **APPLICATION & BENEFITS**

- Universal spline designed to accommodate multiple fastener types
- Arrow direction allows for correct ratcheting at a glance
- Forged from CR-V Alloy Steel
- 72 fine teeth provide 5° swivel arc
- Guaranteed to Perform
- Shipping Weight: 1.3 lbs.

#### 9923

**4 PIECE SAE EXTRA LONG FLEX HEAD** DOUBLE BOX RATCHETING WRENCH SET

| INCLUDES:             |                        |
|-----------------------|------------------------|
| 5/16" x 3/8" (992312) | 7/16" x 1/2" (992316)  |
| 9/16" x 5/8" (992320) | 11/16" x 3/4" (992324) |

#### 6 PIECE METRIC EXTRA LONG FLEX HEAD DOUBLE BOX RATCHETING WRENCH SET

| INCLUDES:             |                       |
|-----------------------|-----------------------|
| 8mm x 9mm (992389M)   | 10mm x 11mm (992301M) |
| 12mm x 13mm (992323M) | 14mm x 15mm (992345M) |
| 16mm x 18mm (992368M) | 17mm x 19mm (992379M) |