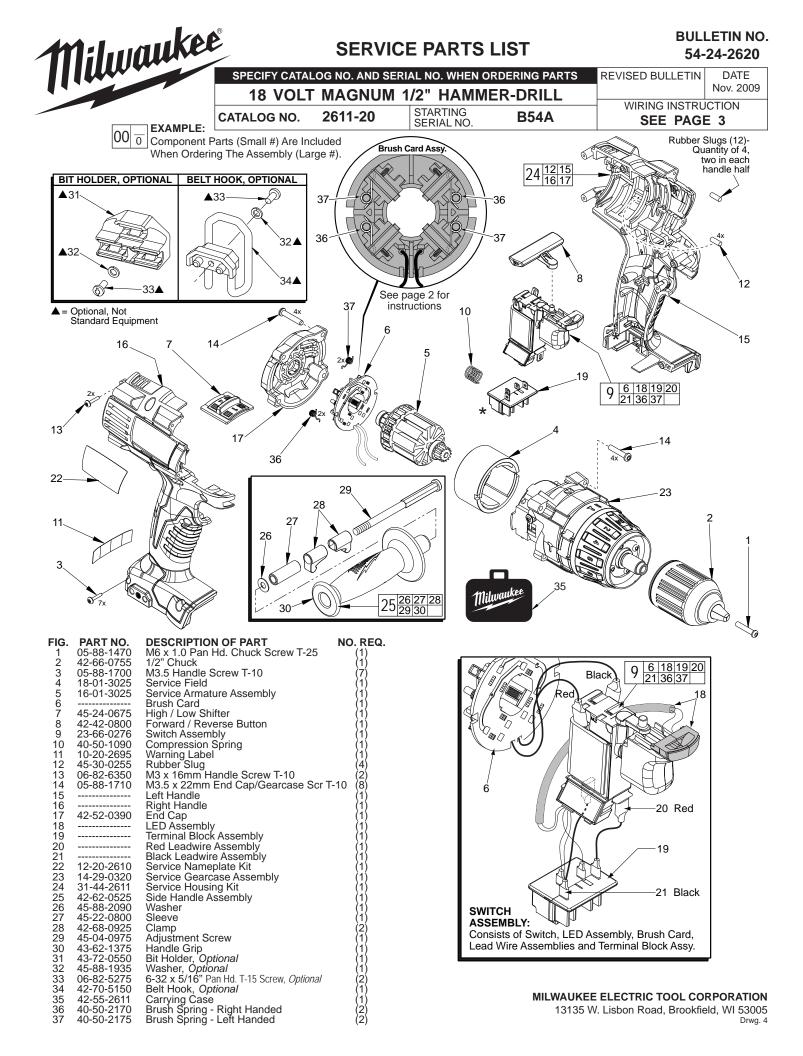

> Brush Shunt (4 places) Right Brush Spring (2x)

Carbon Brush (4x)

Left Brush Spring (2x)

Be sure carbon brush is in brush tube with brush shunt moving freely in side groove of tube.

Place brush spring over post with short leg positioned downward as shown. Be sure spring is completely down with short leg trapped against 'Y' shaped wall on brush card.