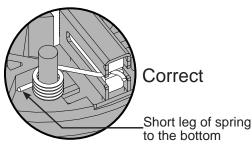

Black

Brush Card Assy.

Red

| WIRING SPECIFICATIONS                    |               |                    |        |                                                       |
|------------------------------------------|---------------|--------------------|--------|-------------------------------------------------------|
| Wire<br>No.                              | Wire<br>Color | Origin or<br>Gauge | Length | Terminals, Connectors and 1 or 2 End Wire Preparation |
| 1                                        | Black         |                    |        | Component of the Brush Card Assembly.                 |
| 2                                        | Red           |                    |        | Component of the Brush Card Assembly.                 |
| 3                                        | Green         |                    |        | Component of the LED Assy./Terminal Block Assy.       |
| 4                                        | Gray          |                    |        | Component of the LED Assy./Terminal Block Assy.       |
| 5                                        | Red           |                    |        | Component of the LED Assy./Terminal Block Assy.       |
| 6                                        | Black         |                    |        | Component of the LED Assy./Terminal Block Assy.       |
| 7                                        | White         |                    |        | Component of the LED Assy./Terminal Block Assy.       |
| 8                                        | Black         |                    |        | Component of the Terminal Block Assembly.             |
| 9                                        | Red           |                    |        | Component of the Terminal Block Assembly.             |
| BULK LEAD WIRE - BULLETIN NO. 58-01-0003 |               |                    |        |                                                       |