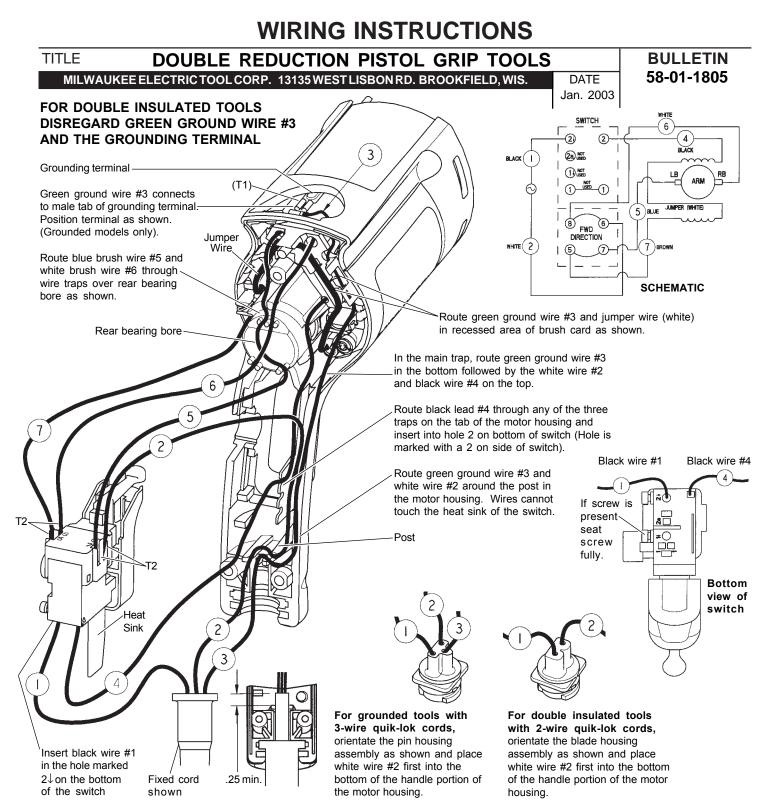

| WIRING SPECIFICATIONS                    |               |                    |        |                                                            |  |
|------------------------------------------|---------------|--------------------|--------|------------------------------------------------------------|--|
| Wire<br>No.                              | Wire<br>Color | Origin or<br>Gauge | Length | Terminals, Connectors and 1 or 2 End Wire Preparation      |  |
| 1                                        | Black         | *                  |        | *Component of cord set, pin hsg. assy. or blade hsg. assy. |  |
| 2                                        | White         | *                  |        | *Component of cord set, pin hsg. assy. or blade hsg. assy. |  |
| 3                                        | Green         | *                  |        | *Component of cord set, pin hsg. assy. or blade hsg. assy. |  |
| 4                                        | Black         | **                 |        | **Component of the brush card assembly.                    |  |
| 5                                        | Blue          | **                 |        | **Component of the brush card assembly.                    |  |
| 6                                        | White         | **                 |        | **Component of the brush card assembly.                    |  |
| 7                                        | Brown         | **                 |        | **Component of the brush card assembly.                    |  |
| BULK LEAD WIRE - BULLETIN NO. 58-01-0003 |               |                    |        |                                                            |  |

| TERMINAL DESCRIPTION |            |       |  |  |  |
|----------------------|------------|-------|--|--|--|
| Code                 | Part No.   | Qnty. |  |  |  |
| T1                   | 23-74-0605 | 1     |  |  |  |
| T2                   | 23-74-1060 | 4     |  |  |  |
|                      |            |       |  |  |  |