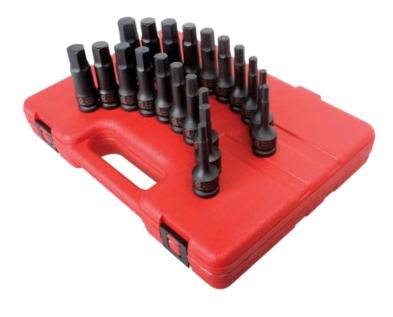

## **PRODUCT INFORMATION**

| Set Contents       |                   |                  |                   |
|--------------------|-------------------|------------------|-------------------|
| SAE Hex Drivers    |                   |                  |                   |
| 1/4"<br>(26481)    | 5/16"<br>(26482)  | 3/8"<br>(26483)  | 7/16"<br>(26484)  |
| 1/2"<br>(26485)    | 9/16"<br>(26486)  | 5/8"<br>(26487)  | 11/16"<br>(26488) |
| 3/4"<br>(26489)    | 9/32"<br>(264811) |                  |                   |
| Metric Hex Drivers |                   |                  |                   |
| 6mm<br>(26491)     | 7mm<br>(26492)    | 8mm<br>(26493)   | 10mm<br>(26495)   |
| 12mm<br>(26496)    | 14mm<br>(26497)   | 15mm<br>(264912) | 17mm<br>(26499)   |
| 18mm<br>(264913)   | 19mm<br>(264910)  |                  |                   |