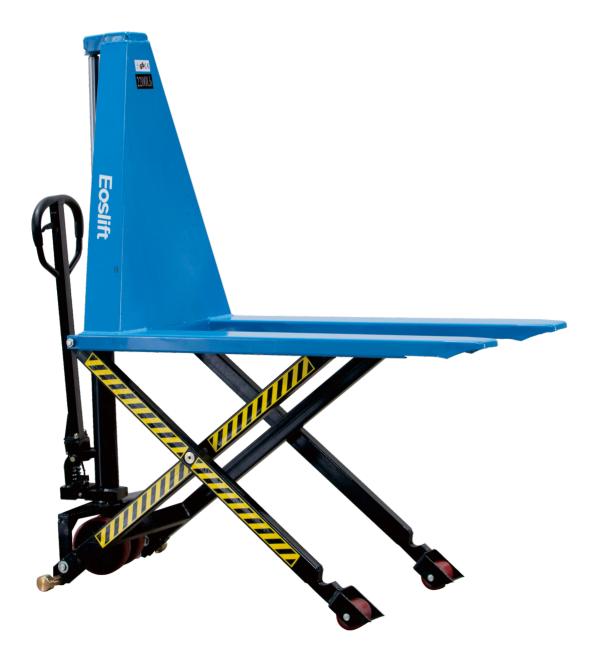

# Scissor Lift pallet truck

### Ideal for many applications

- Suitable for handling skids and open-bottom containers
- Designed to load and unload goods for feed printing, punch presses, and many other creative applications
- A dynamic combination of pallet truck and table truck, often used as an ergonomic worktable

### **Reliable & Stable**

- ♦ Single or double cast pump with durable valve cartridge.
- Overload bypass valve impedes lifting of loads beyond the rated capacity.
- ♦ Top-of-stroke bypass secures the hydraulic system.
- The control lever automatically returns to neutral when released from the lower position .

### Safety & Comfort

- ♦ Two operation varieties are available: manual hand pump or 12 V DC power
- Ergonomic design reduces the need for bending and lifting, preventing operator strain, and potential injury
- When loads exceed 15.7 / ( 400mm), the stabilizing legs automatically extend to restrain truck movement