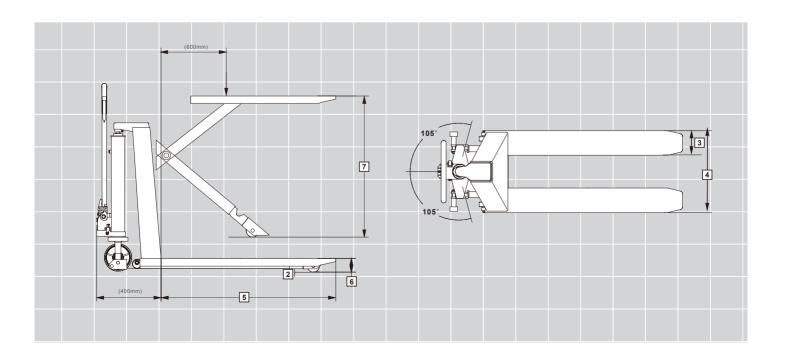

# Dimensions

| Model               |   |        | I10E       | I10DE      | I15DE      |
|---------------------|---|--------|------------|------------|------------|
| Capacity            |   | lb.    | 2200       | 2200       | 3300       |
| Fork O.A.W.         | 4 | in.    | 21.3/26.8  | 20.5/26.8  | 20.5/26.8  |
| Fork Length         | 5 | in.    | 46.1       | 44.9       | 43.3       |
| Lowered Fork Height | 6 | in.    | 3.35       | 3.35       | 3.35       |
| Raised Fork Height  | 7 | in.    | 31.5       | 31.5       | 31.5       |
| Lift Height         |   | in.    | 28.15      | 28.15      | 28.15      |
| Service Weight      |   | lb.    | 348/359    | 297/315    | 328/345    |
| Overall Length      |   | in.    | 65         | 63         | 63         |
| Load wheel          |   | in.    | Ф2.95x2.95 | Ф2.95x1.97 | Ф2.95x1.97 |
| Steering wheel      |   | in.    | Φ7.09x1.97 | Φ5.9x1.57  | Ф5.9x1.57  |
| Steering Angle      |   | degree | 185°       | 185°       | 185°       |
| Single Fork width   | 3 | in.    | 6.38       | 6.38       | 6.38       |
| Ground Clearance    | 2 | in.    | 0.71       | 0.71       | 0.71       |
| Battery             |   | v/Ah   | 12/70      | 12/66      | 12/66      |

| Model               |   |        | 110        | I10D       | I15D       |
|---------------------|---|--------|------------|------------|------------|
| Capacity            |   | lb.    | 2200       | 2200       | 3300       |
| Fork O.A.W.         | 4 | in.    | 21.3/26.8  | 20.5/26.8  | 20.5/26.8  |
| Fork Length         | 5 | in.    | 45.3       | 44.9       | 43.3       |
| Lowered Fork Height | 6 | in.    | 3.35       | 3.35       | 3.35       |
| Raised Fork Height  | 7 | in.    | 31.5       | 31.5       | 31.5       |
| Lift Height         |   | in.    | 28.15      | 28.15      | 28.15      |
| Service Weight      |   | lb.    | 275/286    | 231/246    | 260/275    |
| Overall Length      |   | in.    | 59         | 59         | 59         |
| Load wheel          |   | in.    | Ф2.95x1.97 | Ф2.95x1.97 | Ф2.95x1.97 |
| Steering wheel      |   | in.    | Φ7.09x1.97 | Φ5.9x1.57  | Ф5.9x1.57  |
| Steering Angle      |   | degree | 185°       | 185°       | 185°       |
| Single Fork width   | 3 | in.    | 6.38       | 6.38       | 6.38       |
| Ground Clearance    | 2 | in.    | 0.71       | 0.71       | 0.71       |