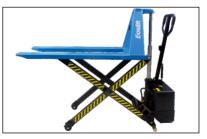

### Safety & Comfort

- ♦ Two operation varieties are available: manual hand pump or 12 V DC power
- Ergonomic design reduces the need for bending and lifting, preventing operator strain, and potential injury
- When loads exceed 15.7 / ( 400mm), the stabilizing legs automatically extend to restrain truck movement