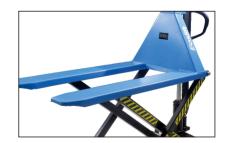

# Dimensions

| Model               |   |        | I10E       | I10DE      | I15DE      |
|---------------------|---|--------|------------|------------|------------|
| Capacity            |   | lb.    | 2200       | 2200       | 3300       |
| Fork O.A.W.         | 4 | in.    | 21.3/26.8  | 20.5/26.8  | 20.5/26.8  |
| Fork Length         | 5 | in.    | 46.1       | 44.9       | 43.3       |
| Lowered Fork Height | 6 | in.    | 3.35       | 3.35       | 3.35       |
| Raised Fork Height  | 7 | in.    | 31.5       | 31.5       | 31.5       |
| Lift Height         |   | in.    | 28.15      | 28.15      | 28.15      |
| Service Weight      |   | lb.    | 348/359    | 297/315    | 328/345    |
| Overall Length      |   | in.    | 65         | 63         | 63         |
| Load wheel          |   | in.    | Ф2.95x2.95 | Ф2.95x1.97 | Ф2.95x1.97 |
| Steering wheel      |   | in.    | Φ7.09x1.97 | Φ5.9x1.57  | Ф5.9x1.57  |
| Steering Angle      |   | degree | 185°       | 185°       | 185°       |
| Single Fork width   | 3 | in.    | 6.38       | 6.38       | 6.38       |
| Ground Clearance    | 2 | in.    | 0.71       | 0.71       | 0.71       |
| Battery             |   | v/Ah   | 12/70      | 12/66      | 12/66      |

| Model               |   |        | 110        | I10D       | I15D       |
|---------------------|---|--------|------------|------------|------------|
| Capacity            |   | lb.    | 2200       | 2200       | 3300       |
| Fork O.A.W.         | 4 | in.    | 21.3/26.8  | 20.5/26.8  | 20.5/26.8  |
| Fork Length         | 5 | in.    | 45.3       | 44.9       | 43.3       |
| Lowered Fork Height | 6 | in.    | 3.35       | 3.35       | 3.35       |
| Raised Fork Height  | 7 | in.    | 31.5       | 31.5       | 31.5       |
| Lift Height         |   | in.    | 28.15      | 28.15      | 28.15      |
| Service Weight      |   | lb.    | 275/286    | 231/246    | 260/275    |
| Overall Length      |   | in.    | 59         | 59         | 59         |
| Load wheel          |   | in.    | Ф2.95x1.97 | Ф2.95x1.97 | Ф2.95x1.97 |
| Steering wheel      |   | in.    | Φ7.09x1.97 | Φ5.9x1.57  | Ф5.9x1.57  |
| Steering Angle      |   | degree | 185°       | 185°       | 185°       |
| Single Fork width   | 3 | in.    | 6.38       | 6.38       | 6.38       |
| Ground Clearance    | 2 | in.    | 0.71       | 0.71       | 0.71       |