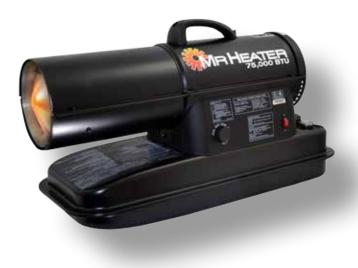

## **PRODUCT DESCRIPTION:**

Made with a split upper shell designed for easy maintenance and high output fully enclosed motors, you can expect long life and faithful service from your Mr. Heater Forced Air Kerosene heater. This unit is equipped with a high-limit safety switch and a photo CAD cell to shut the unit off in unsafe conditions. You can use this heater with no worries and focus on the task at hand. This kerosene heater has all the versatility and safety features the jobsite requires.

## **STANDARD FEATURES:**

- Fuel: Kerosene, JP8, #1, 2 Diesel, #1,2 Fuel Oil (sold separately)
- BTU: 75,000
- Heat area: up to 1,875 sq. ft.
- Outdoor use only; use in well ventilated area

## **Forced Air Kerosene**