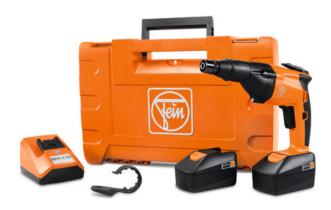

## **ASCS 6.3**

Cordless metal screwdriver up to 1/4 in. Part Number: 7 113 11 62 09 0

Speed-optimized cordless drill/driver for fastenings in metal with up to 1/4 in screw diameter.

- High performance battery for more than 150 screw connections in sheet steel.
- Electronic torque cut-off for precise results, even without depth stop.
- Extremely efficient, maintenance-free, brushless EC motor.
- Tested for over 1 million screw connections.
- More than 1,000 charges per battery.
- Extremely lightweight.
- Optimum ergonomics with pistol grip for application of high pressure.
- High power up to 266 in/lbs.

## ASCS 6.3

Cordless metal screwdriver up to 1/4 in. Part Number: 7 113 11 62 09 0

## Price includes:

| 1 ASCS 6.3 i    | n a plastic ca | arrying cas | e |  |
|-----------------|----------------|-------------|---|--|
| 1 x rapid cha   | rger ALG 50    |             |   |  |
| 2 rechargeat    | le batteries   | (Li-ion)    |   |  |
| 1 scaffold ho   | ok             |             |   |  |
| 1 depth stop    |                |             |   |  |
| 1 insert for he | exagon bolts   |             |   |  |
|                 |                |             |   |  |