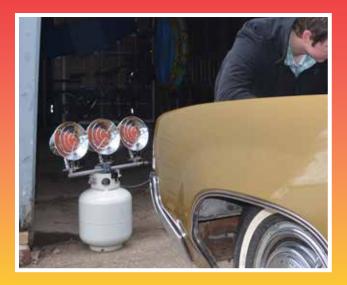

Shown on a 20 lbs. LP tank (sold separately)

## **PRODUCT DESCRIPTION:**

This 10,000-45,000 heater is constructed with premium components to bring you reliable heat on the go. Each burner is capable of 15,000 BTU and can operate independently.

## **STANDARD FEATURES:**

- Fuel: propane (sold separately)
- BTU: 10,000, 30,000, and 45,000
- Heat area: up to 1,125 sq. ft.
- Run time: 12 hours (low setting),
  9 hours (medium setting),
  8 hours (high setting)
- Outdoor use only



High, medium, and low regulator MH45T F242915







## **Radiant Tank Top Heater**

## SPECIFICATIONS

| Premium stainless steel<br>burner surfaces    | 3 polished chrome<br>heat reflectors |  |
|-----------------------------------------------|--------------------------------------|--|
|                                               | over safety shut-offs                |  |
|                                               |                                      |  |
| 3 safety shut-offs                            |                                      |  |
| High, medium,<br>and low adjustable regulator |                                      |  |

| CLEARANCE TO COMBUSTIBLES |             |
|---------------------------|-------------|
| Top:                      | <b>48</b> ″ |
| Bottom:                   | 32"         |
| Front: