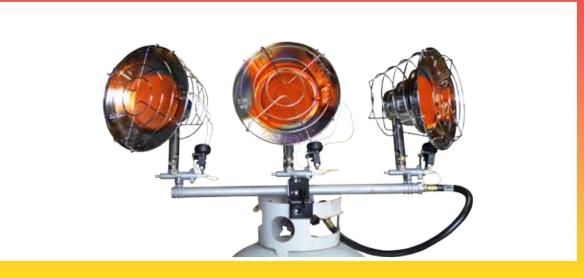

Shown on a 20 lbs. LP tank (sold separately)

## **PRODUCT DESCRIPTION:**

This 10,000-45,000 heater is constructed with premium components to bring you reliable heat on the go. Each burner is capable of 15,000 BTU and can operate independently.

## **Radiant Tank Top Heater**