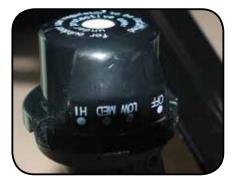

High, medium, and low regulator MH45T F242915

## SPECIFICATIONS

| Premium stainless steel<br>burner surfaces    | 3 polished chrome<br>heat reflectors |  |
|-----------------------------------------------|--------------------------------------|--|
|                                               | over safety shut-offs                |  |
|                                               |                                      |  |
| 3 safety shut-offs                            |                                      |  |
| High, medium,<br>and low adjustable regulator |                                      |  |