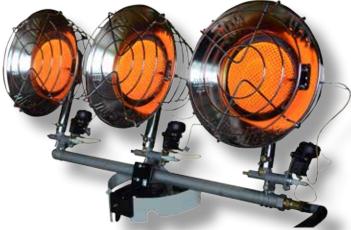

## **PRODUCT DESCRIPTION:**

This 10,000-45,000 heater is constructed with premium components to bring you reliable heat on the go. Each burner is capable of 15,000 BTU and can operate independently.

## **Radiant Tank Top Heater**

## SPECIFICATIONS

| Premium stainless steel<br>burner surfaces    | 3 polished chrome<br>heat reflectors |  |
|-----------------------------------------------|--------------------------------------|--|
|                                               | over safety shut-offs                |  |
|                                               |                                      |  |
| 3 safety shut-offs                            |                                      |  |
| High, medium,<br>and low adjustable regulator |                                      |  |