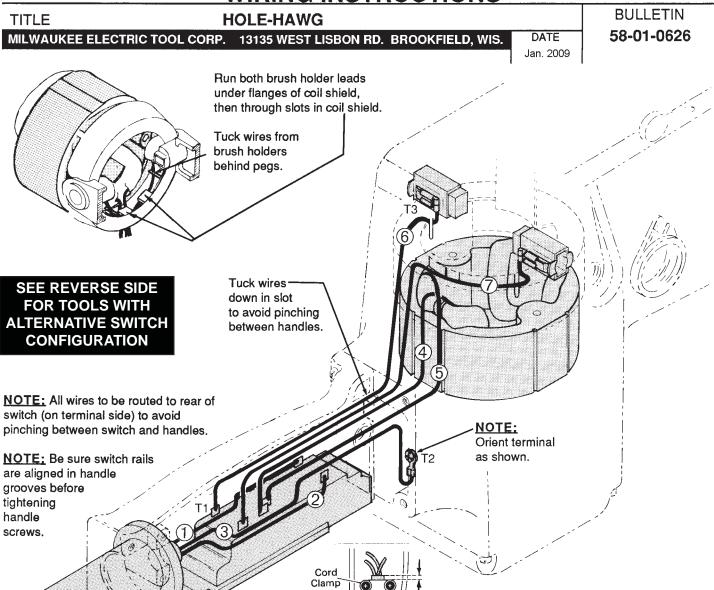

## **WIRING INSTRUCTIONS**

1/8" minimum cord jacket extended

past clamp.

Cord Set

| WIRING SPECIFICATIONS |               |                    |        |                                                          |  |  |  |
|-----------------------|---------------|--------------------|--------|----------------------------------------------------------|--|--|--|
| Wire<br>No.           | Wire<br>Color | Origin or<br>Gauge | Length | Terminals, Connectors and 1 or 2 End Wire Preparation    |  |  |  |
| 1                     | BLACK         | CORD               | 3-1/4" | STRIP 1/4" FOR T1                                        |  |  |  |
| 2                     | WHITE         | CORD               | 3-1/4" | STRIP 1/4" FOR T1                                        |  |  |  |
| 3                     | GREEN         | CORD               | 6-3/4" | STRIP 3/16" FOR T2                                       |  |  |  |
| 4                     | BLACK         | FIELD              | 5"     | STRIP 1/4" FOR T1                                        |  |  |  |
| 5                     | YELLOW        | FIELD              | 5"     | STRIP 1/4" FOR T1                                        |  |  |  |
| 6                     | WHITE         | 23-94-5855         | 8"     | STRIP 1/4" FOR T1 / STRIP 3/16" FOR T3 *                 |  |  |  |
| 7                     | RED           | 23-94-5860         | 8"     | STRIP 1/4" FOR T1 / STRIP 3/16" FOR T3 *                 |  |  |  |
|                       |               |                    |        |                                                          |  |  |  |
|                       |               |                    |        | * Lead Assy.: Already prepared. Info for reference only. |  |  |  |

Cord \_\_ Protector

NOTE:
All leads must be held to ± 1/8".
All field leads to be measured from and perpendicular to laminations.
All lead lengths are before stripping.

| TERMINAL DESCRIPTION |                       |       |  |  |  |  |  |  |
|----------------------|-----------------------|-------|--|--|--|--|--|--|
| Code                 |                       |       |  |  |  |  |  |  |
| 0000                 | T AIL IVO.            | Qnty. |  |  |  |  |  |  |
| T1                   | 22-44-0090            | 6     |  |  |  |  |  |  |
| T2                   | 23-74-0851            | 1     |  |  |  |  |  |  |
| ТЗ                   | 23-74-0755            | 2     |  |  |  |  |  |  |
|                      |                       |       |  |  |  |  |  |  |
| CON                  | CONNECTOR DESCRIPTION |       |  |  |  |  |  |  |
|                      |                       |       |  |  |  |  |  |  |
|                      |                       |       |  |  |  |  |  |  |
| L                    |                       | L     |  |  |  |  |  |  |