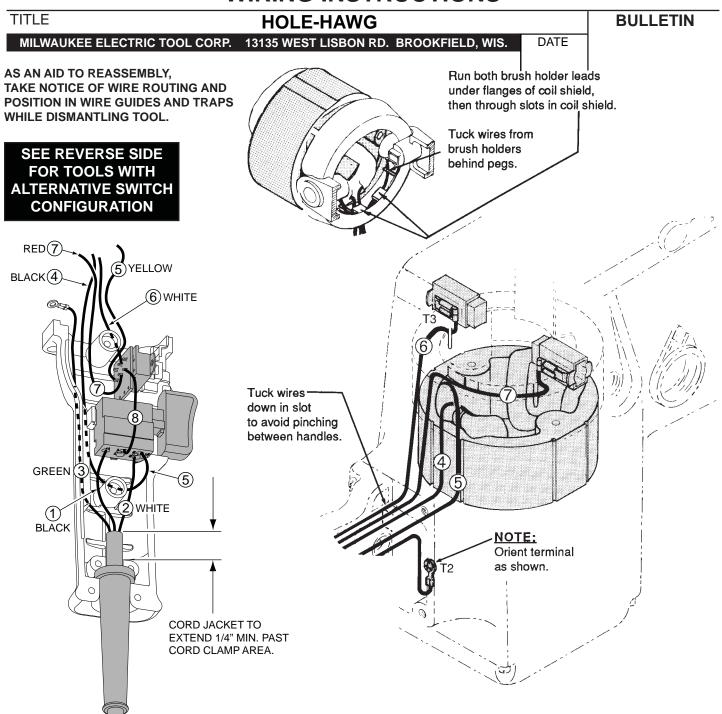

## WIRING INSTRUCTIONS

| WIRING SPECIFICATIONS |               |                    |                 |                                                       |  |  |  |
|-----------------------|---------------|--------------------|-----------------|-------------------------------------------------------|--|--|--|
| Wire<br>No.           | Wire<br>Color | Origin or<br>Gauge | Length<br>±.13" | Terminals, Connectors and 1 or 2 End Wire Preparation |  |  |  |
| 1                     | BLACK         | 22-64-1246         | 3"              | COMPONENT OF CORD. STRIP 1/4" AND TIN.                |  |  |  |
| 2                     | WHITE         | 22-64-1246         | 3"              | COMPONENT OF CORD. STRIP 1/4" AND TIN.                |  |  |  |
| 3                     | GREEN         | 22-64-1246         | 6-3/4"          | COMPONENT OF CORD. STRIP 3/16" FOR T2.                |  |  |  |
| 4                     | BLACK         | 18-50-7076         |                 | COMPONENT OF FIELD. STRIP 1/4" AND TIN.               |  |  |  |
| 5                     | YELLOW        | 18-50-7076         |                 | COMPONENT OF FIELD. STRIP 1/4" AND TIN.               |  |  |  |
| 6                     | WHITE         | 23-94-5855         | 8"              | STRIP 1/4" FOR T1. STRIP 3/16" FOR T3*.               |  |  |  |
| 7                     | RED           | 23-94-5860         | 8"              | STRIP 1/4" FOR T1. STRIP 3/16" FOR T3*.               |  |  |  |
| 8                     | BLACK         | JUMPER             |                 | COMPONENT OF SWITCH.                                  |  |  |  |

## NOTE:

All leads must be held to  $\pm$  1/8". All lead lengths are before stripping.

| TEF      | TERMINAL DESCRIPTION     |       |  |  |  |  |  |
|----------|--------------------------|-------|--|--|--|--|--|
| Code     | Part No.                 | Qnty. |  |  |  |  |  |
| T2<br>T3 | 23-74-0851<br>23-74-0755 | 1 2   |  |  |  |  |  |

\*LEAD WIRE ASSEMBLIES: ALREADY PREPARED, INFO FOR REFERENCE ONLY.