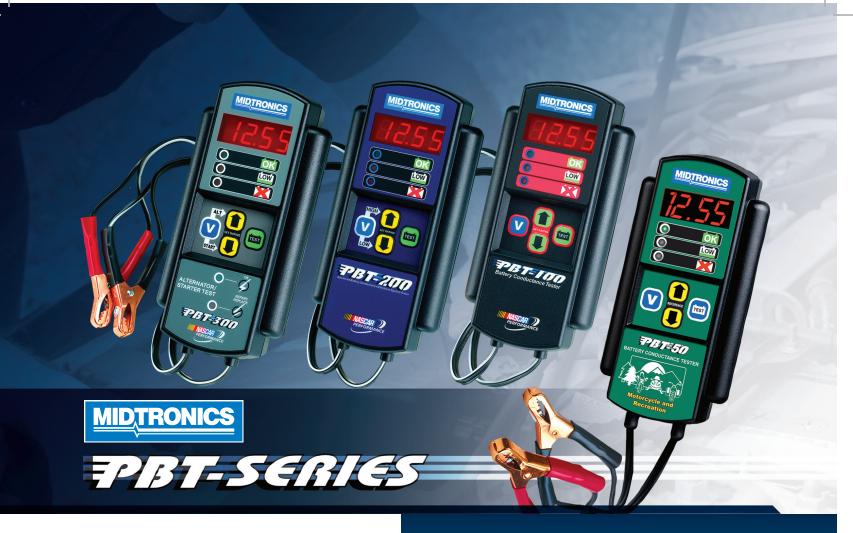

The PBT Series of analyzers makes the leading battery and electrical system analysis technology affordable. Now, every technician can experience the advantages of conductance testing with a fast, simple and portable system that improves safety, productivity and accuracy.

With models covering vehicle classes from recreational and motorcycle through family transports, a wide range of vehicle testing can be easily afforded.

# PBASARS

**PBT-200**<sup>1</sup>

**PBT-3002**<sup>™</sup>

### Advanced Battery Conductance Tester

Measurement range from 200-850 CCA

**PBT-50** 

- Accurate battery test decision in seconds
- No user interpretation required
- Voltmeter mode for testing both the starter and the charging system