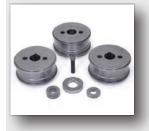

#### **INCLUDED TOOLING**

**Shaft Center Distance** 

## 15 PIECE DIE SET

Channel

The Universal Die Set comes standard with the RRM2. Designed for maximum versatility, the Universal Die Set is easily configured to accept a wide variety of metal sections. Get rollin' and work your flats, angle, channel, and square tube with this versatile 15 piece set.