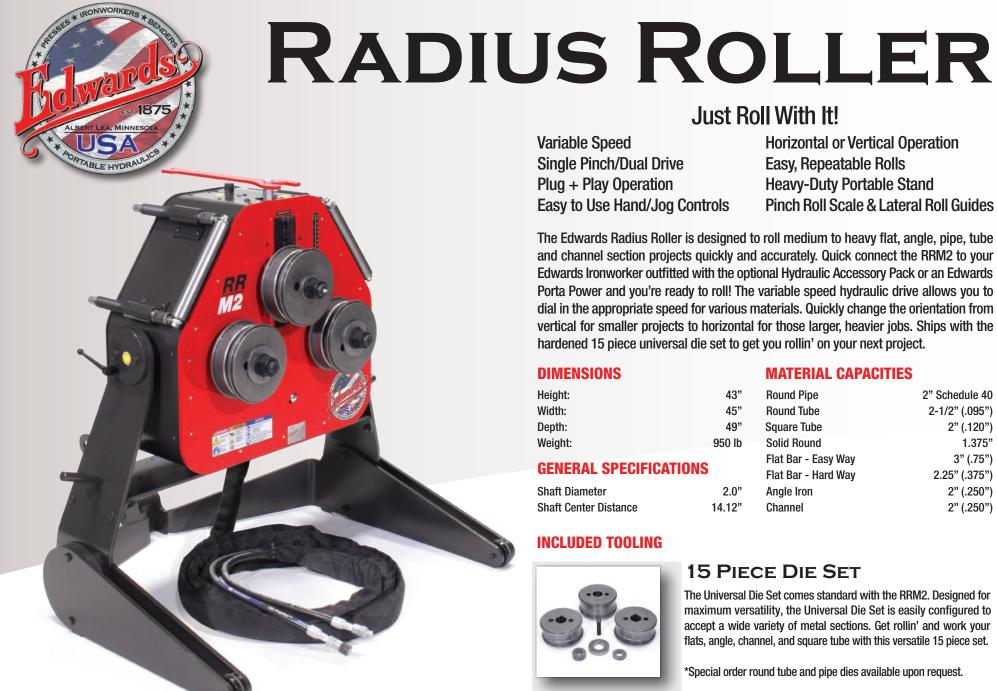

# **Just Roll With It!**

Variable Speed Single Pinch/Dual Drive Plug + Play Operation Easy to Use Hand/Jog Controls **Horizontal or Vertical Operation** Easy, Repeatable Rolls **Heavy-Duty Portable Stand** 

Pinch Roll Scale & Lateral Roll Guides

The Edwards Radius Roller is designed to roll medium to heavy flat, angle, pipe, tube and channel section projects quickly and accurately. Quick connect the RRM2 to your Edwards Ironworker outfitted with the optional Hydraulic Accessory Pack or an Edwards Porta Power and you're ready to roll! The variable speed hydraulic drive allows you to dial in the appropriate speed for various materials. Quickly change the orientation from vertical for smaller projects to horizontal for those larger, heavier jobs. Ships with the hardened 15 piece universal die set to get you rollin' on your next project.