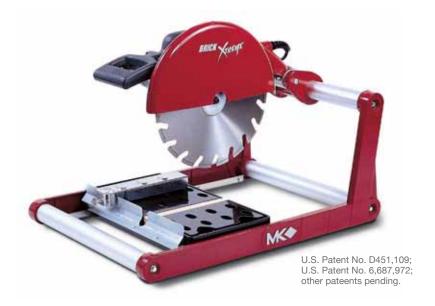

## **BX-3** FEATURES

- · Portable and lightweight 50 lbs.
- Exclusive motor filter protects motor from dust particle damage
- 8" x 8" x 16" cutting capacity
- Lockable trigger-operating switch in the handle to allow for ease of operation
- · Carrying handle incorporated into arm
- · Spring-loaded head, lockable in the down position
- Heavy-duty cast aluminum rolling conveyor cart
- · Open-back design for large materials to pass through
- Includes 14" Diamond Blade and two extra filters
- One-year limited warranty

## **BX-3** 14" Dry Cutting Masonry Saw

| DA-3 14 Dry Gutting Masoniny Saw     |                                                                                       |           |
|--------------------------------------|---------------------------------------------------------------------------------------|-----------|
| Motor                                | 115V/60 Hz                                                                            |           |
| Horsepower                           | 1-3/4 hp                                                                              |           |
| RPM                                  | 3500                                                                                  |           |
| Blade Capacity                       | 14"                                                                                   |           |
| Arbor Size                           | 1"                                                                                    |           |
| Depth of Cut                         | 5" (127mm)                                                                            |           |
| Length of Cut                        | 16" (406mm)                                                                           |           |
| Weight                               | 50 lbs. (22.7kg)                                                                      |           |
| L x W x H (inches)<br>L x W x H (mm) | 30" x 22" x 18"<br>762 x 559 x 457                                                    |           |
| Includes                             | <ul><li>14" Diamond Blade</li><li>Two Extra Motor Filters</li><li>Rip Guide</li></ul> |           |
| Part#                                | 157721                                                                                |           |
| Optional                             | Stand                                                                                 | Dust-Hood |
| ·                                    |                                                                                       |           |
| Part#                                | 157981                                                                                | 168565    |