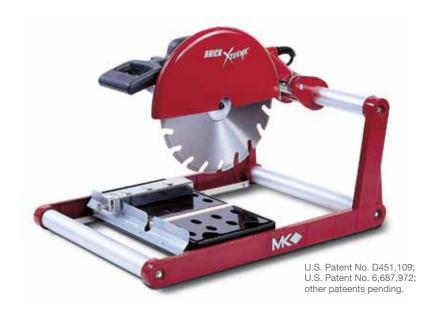

## **BX-3** FEATURES

- · Portable and lightweight 50 lbs.
- Exclusive motor filter protects motor from dust particle damage
- 8" x 8" x 16" cutting capacity
- Lockable trigger-operating switch in the handle to allow for ease of operation
- · Carrying handle incorporated into arm
- · Spring-loaded head, lockable in the down position
- Heavy-duty cast aluminum rolling conveyor cart
- · Open-back design for large materials to pass through
- Includes 14" Diamond Blade and two extra filters
- One-year limited warranty

## **BX-3** 14" Dry Cutting Masonry Saw

| DA-3 14 Dry Gutting Masoniny Saw     |                                                                                       |           |
|--------------------------------------|---------------------------------------------------------------------------------------|-----------|
| Motor                                | 115V/60 Hz                                                                            |           |
| Horsepower                           | 1-3/4 hp                                                                              |           |
| RPM                                  | 3500                                                                                  |           |
| Blade Capacity                       | 14"                                                                                   |           |
| Arbor Size                           | 1"                                                                                    |           |
| Depth of Cut                         | 5" (127mm)                                                                            |           |
| Length of Cut                        | 16" (406mm)                                                                           |           |
| Weight                               | 50 lbs. (22.7kg)                                                                      |           |
| L x W x H (inches)<br>L x W x H (mm) | 30" x 22" x 18"<br>762 x 559 x 457                                                    |           |
| Includes                             | <ul><li>14" Diamond Blade</li><li>Two Extra Motor Filters</li><li>Rip Guide</li></ul> |           |
| Part#                                | 157721                                                                                |           |
| Optional                             | Stand                                                                                 | Dust-Hood |
| ·                                    |                                                                                       |           |
| Part#                                | 157981                                                                                | 168565    |