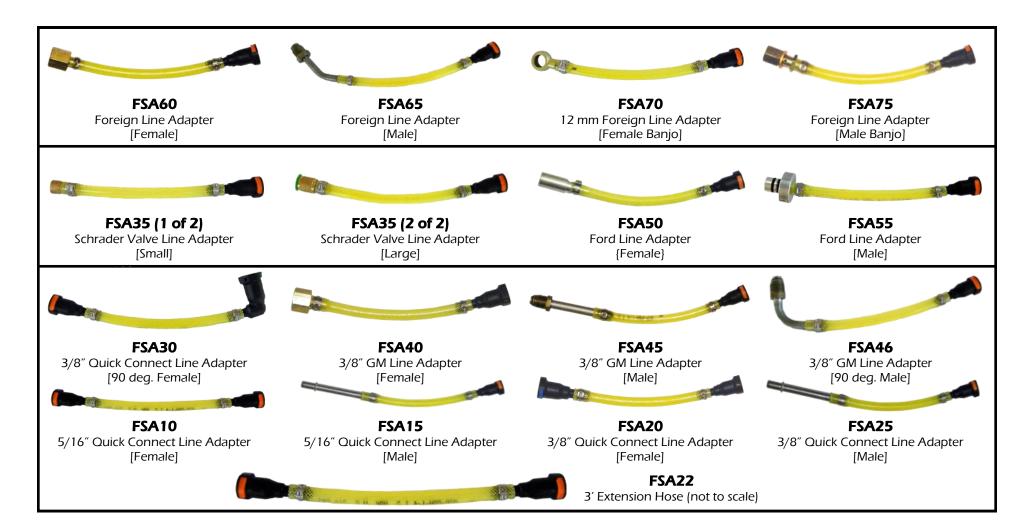

**FPT22 Adapter Set** 

1969 S. Main Street · Akron, Ohio 44301 ·1.800.390.3996 www.fuelsender.com Part# FPT22 (2 of 2)