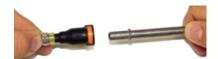

**Easy To Use** 

## Click It.

Connections don't get any easier than this!

To connect, insert line end into Quick Connector

Push adapter over end until "click" sound occurs

To disconnect, simply push button down with thumb and remove Quick Connector