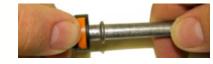

**Easy To Use** 

## Click It.

Connections don't get any easier than this!

To connect, insert line end into Quick Connector

Push adapter over end until "click" sound occurs

To disconnect, simply push button down with thumb and remove Quick Connector