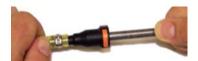

**Easy To Use** 

## Click It.

Connections don't get any easier than this!

To connect, insert line end into Quick Connector

Push adapter over end until "click" sound occurs

To disconnect, simply push button down with thumb and remove Quick Connector