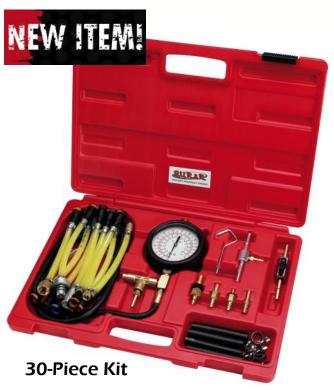

## FPT22

## **Deluxe Fuel Injection Pressure Tester Kit**

Accurately diagnose fuel delivery problems with this advanced tester including faulty fuel pumps, pressure regulators, fuel lines, check valves, and fuel filters.

- Make connections quickly and easily using S.U.R.&R.-exclusive Quick Connect adapters with thumb release, push button convenience
- Extra-long, 9 ft. hose
  included for ease of use inside vehicle
  cabin
- Unique gauge cover features suction cup back for attaching tester to window during drivability testing
- Relief valve included for fuel flow testing
- View aerated fuel through transparent line adapters
- Most user-friendly tester on the market