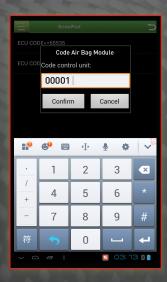

### ScanPad 071 ANDROID™ SCAN TOOL TABLET

OE-Level Asian, European & Domestic Coverage

Guided Special Functions Based On Manufacturer

View Live Data Stream

Module Coding & More

Graph Live Data Stream

Rugged Drop-Tested Outer Case