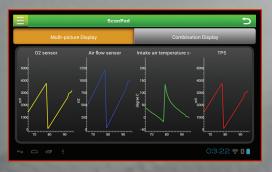

### ScanPad 071 ANDROID™ SCAN TOOL TABLET

OE-Level Asian, European & Domestic Coverage

Guided Special Functions Based On Manufacturer

View Live Data Stream

Module Coding & More

Graph Live Data Stream

Rugged Drop-Tested Outer Case