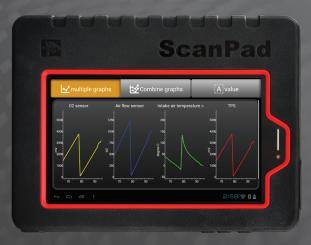

### ScanPad 071 ANDROID™ SCAN TOOL TABLET

OE-Level Asian, European & Domestic Coverage

Guided Special Functions Based On Manufacturer

View Live Data Stream

Module Coding & More

Graph Live Data Stream

Rugged Drop-Tested Outer Case