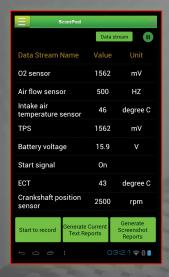

### ScanPad 071 ANDROID™ SCAN TOOL TABLET

OE-Level Asian, European & Domestic Coverage

Guided Special Functions Based On Manufacturer

View Live Data Stream

Module Coding & More

Graph Live Data Stream

Rugged Drop-Tested Outer Case