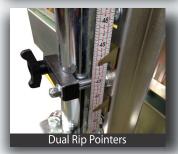

## **3000 Series Specifications**

**Package Includes:** Milwaukee 6470-21 Saw on Spinning Saw Insert Plate

Dual Rip Gauges for Left or Right Rip Cuts

Dust Hose and Dust Containment Brush

Stop Block with Bar for Cutting Strips