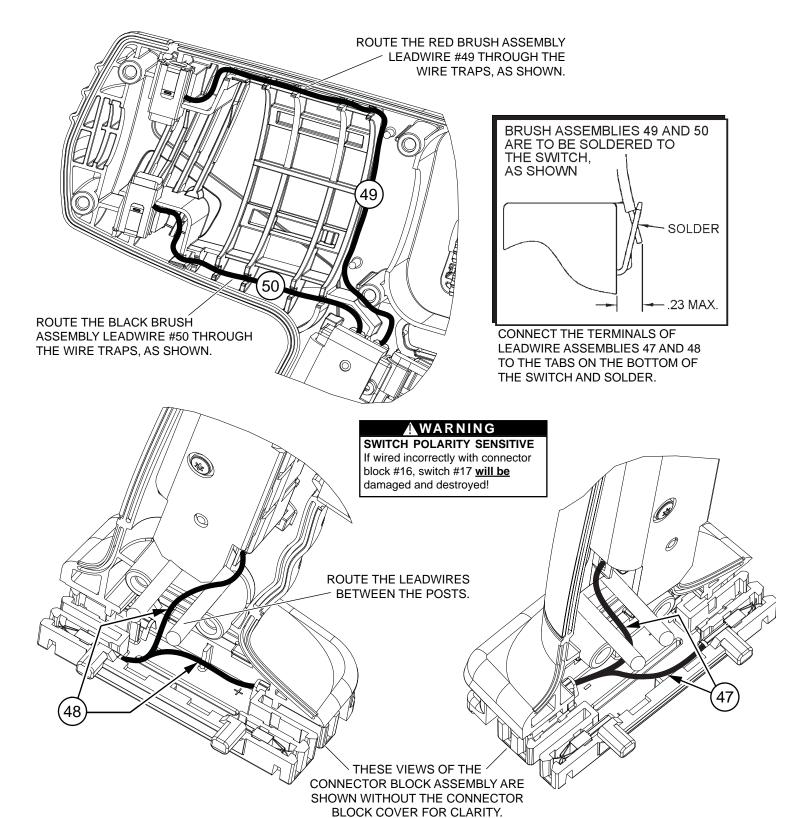

A58A

WIRING INSTRUCTION SEE REVERSE SIDE

| WIRING SPECIFICATIONS                    |               |                    |        |                                                       |  |
|------------------------------------------|---------------|--------------------|--------|-------------------------------------------------------|--|
| Wire<br>No.                              | Wire<br>Color | Origin or<br>Gauge | Length | Terminals, Connectors and 1 or 2 End Wire Preparation |  |
| 47                                       | Black         |                    |        | Leadwire assembly - Black                             |  |
| 48                                       | Red           |                    |        | Leadwire assembly - Red                               |  |
| 49                                       | Red           | 22-18-2080         |        | Carbon brush assembly - Red                           |  |
| 50                                       | Black         | 22-18-1980         |        | Carbon brush assembly - Black                         |  |
| BULK LEAD WIRE - BULLETIN NO. 58-01-0003 |               |                    |        |                                                       |  |

| TERMINAL DESCRIPTION |       |  |  |  |  |  |
|----------------------|-------|--|--|--|--|--|
| Part No.             | Qnty. |  |  |  |  |  |
|                      |       |  |  |  |  |  |
|                      |       |  |  |  |  |  |
|                      |       |  |  |  |  |  |
|                      |       |  |  |  |  |  |
|                      |       |  |  |  |  |  |