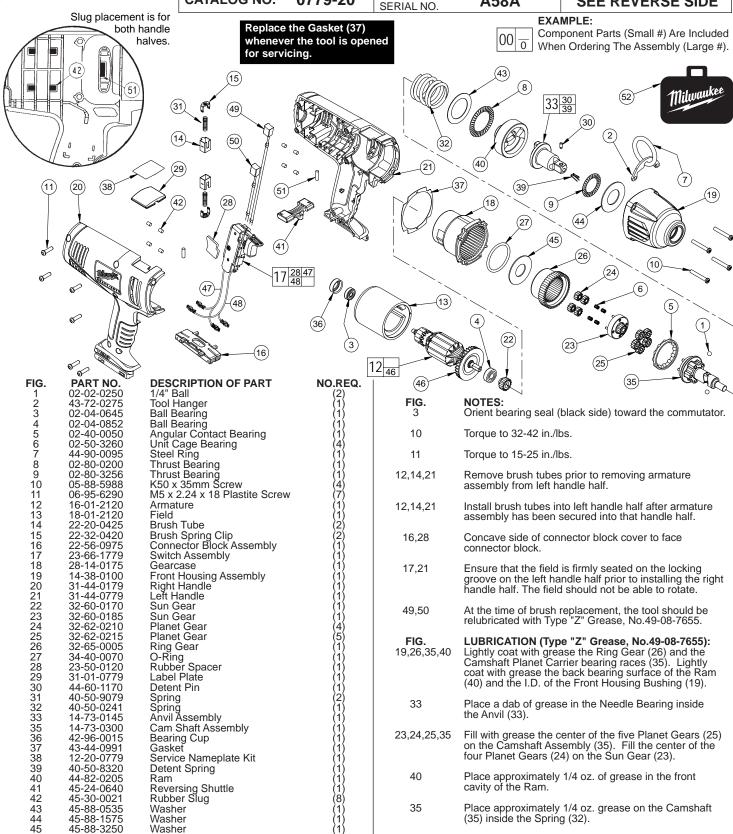

## SERVICE PARTS LIST

Milwankee

45-88-1575

45-88-3250

22-84-0375

23-94-0279

23-94-0179

22-18-2080

22-18-1980

45-30-0025

48-55-0779

46

47

48

49

50

51

Washer

Washer

Leadwire Assembly-Black

Leadwire Assembly-Red

Brush Assembly-Red

Brush Assembly-Black Rubber Slug

Carrying Case, Optional

Fan

SPECIFY CATALOG NO. AND SERIAL NO. WHEN ORDERING PARTS

**CORDLESS 1/2" IMPACT WRENCH** 

**REVISED BULLETIN** 

DATE Oct. 2009

CATALOG NO.

0779-20

**STARTING** 