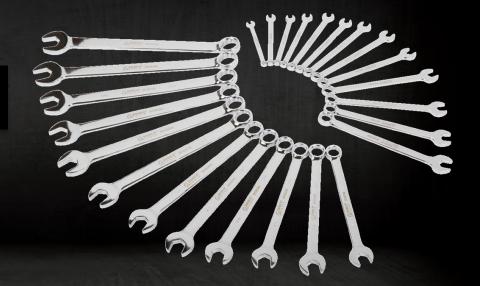

25 Pc. Metric Master Full Polished-Long Pattern Wrench Set

## 9917MPR

| Set Contents   |                |
|----------------|----------------|
| 8mm (991708M)  | 9mm (991709M)  |
| 10mm (991710M) | 11mm (991711M) |
| 12mm (991712M) | 13mm (991713M) |
| 14mm (991714M) | 15mm (991715M) |
| 16mm (991716M) | 17mm (991717M) |
| 18mm (991718M) | 19mm (991719M) |
| 20mm (991820M) | 21mm (991821M) |
| 22mm (991822M) | 23mm (991823M) |
| 24mm (991824M) | 25mm (991925M) |
| 26mm (991926M) | 27mm (991927M) |
| 28mm (991928M) | 29mm (991929M) |
| 30mm (991930M) | 31mm (991931M) |
| 32mm (991932M) |                |

## **FEATURES & BENEFITS**

- Fully polished drop forged alloy steel
- V-Groove design reduces wear on fasteners
- Canvas pouch included
- Available as set or individuals

Service: 877.786.3939 | Toll Free: 1.800.833.7869 | www.sunextools.com