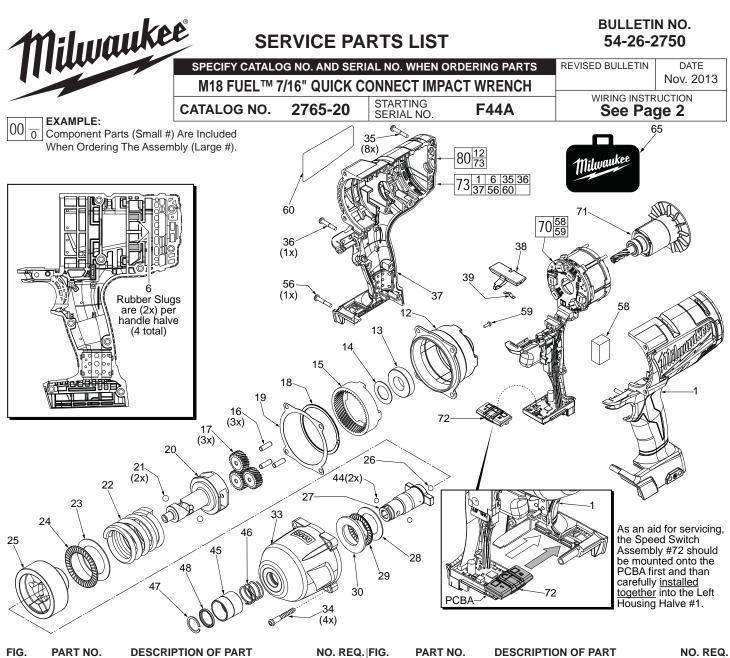

| FIG. | PART NO.   | DESCRIPTION OF PART N                           | O. REQ. | FIG.                        | F    | PART NO.   | DESCRIPTION OF PA       | RT            | NO. R    |
|------|------------|-------------------------------------------------|---------|-----------------------------|------|------------|-------------------------|---------------|----------|
| 1    |            | Handle Support (Housing Halve-Left) w/ metal pi | n 1     | 46                          | 4    | 0-50-0365  | Sleeve Spring           |               | 1        |
| 6    | 45-30-0255 | Rubber Slug                                     | 4       | 47                          | 3    | 4-60-0050  | Retaining Ring          |               | 1        |
| 12   |            | Rear Case                                       | 1       | 48                          | 4    | 4-90-0020  | Washer                  |               | 1        |
| 13   | 02-04-0375 | Ball Bearing                                    | 1       | 56                          | 0    | 6-81-5383  | M4 x 35mm Pan Hd. Pl    | astite T-20 S | Screw 1  |
| 14   | 45-88-1655 | Thrust Washer                                   | 1       | 58                          | 4    | 4-52-0025  | Foam Pad                |               | 1        |
| 15   | 32-65-0025 | Ring Gear                                       | 1       | 59                          | 0    | 6-82-0165  | High Voltage Screw      |               | 1        |
| 16   | 44-60-1960 | Planet Pin                                      | 3       | 60                          | 1    | 2-20-2626  | Service Nameplate       |               | 1        |
| 17   | 32-62-0500 | Planet Gear                                     | 3       | 65                          | 4    | 8-55-3560  | Contractor Bag          |               | 1        |
| 18   | 30-40-0052 | Retaining Ring                                  | 1       | 70                          | 1    | 4-20-0092  | Electronics Assembly    |               |          |
| 19   | 43-44-0065 | Gasket                                          | 1       |                             |      |            | Consisting of On-Off Sv | witch, Stator | , PCBA,  |
| 20   | 36-10-0020 | Camshaft                                        | 1       |                             |      |            | Forward/Reverse Swite   | h, LED, Bat   | tery     |
| 21   | 02-02-0250 | 1/4" Steel Ball                                 | 2       |                             |      |            | Terminal Connector Blo  | ock, Foam P   | ad and   |
| 22   | 40-50-0955 | Hammer Spring                                   | 1       |                             |      |            | High Voltage Screw      |               | 1        |
| 23   | 45-88-1006 | Thrust Washer                                   | 1       | 71                          | 1    | 6-01-0105  | Rotor Assembly          |               | 1        |
| 24   | 02-80-0200 | Hammer Thrust Bearing                           | 1       | 72                          | 4    | 5-24-0110  | Speed Switch Assembl    | у             | 1        |
| 25   | 43-81-0100 | Hammer                                          | 1       | 73                          |      |            | Housing Assembly        |               | 1        |
| 26   | 02-02-7010 | 7/32" Steel Ball                                | 1       | 80                          | 1    | 4-46-0047  | Housing/Rear Case As    | sembly        | 1        |
| 27   | 42-06-0065 | 7/16" Hex Anvil                                 | 1       |                             |      |            |                         |               |          |
| 28   | 45-88-1875 | Thrust Washer                                   | 1       | SCREW TORQUE SPECIFICATIONS |      |            |                         |               |          |
| 29   | 02-80-3256 | Thrust Bearing                                  | 1       |                             |      |            |                         |               | ORQUE    |
| 30   | 45-88-1620 | Thrust Washer                                   | 1       |                             | FIG. | PART NO.   | WHERE USED              | (KG/CM)       | . /      |
| 33   | 14-30-0120 | Front Housing Assembly with Bushing             | 1       |                             | 34   | 06-82-2210 | Front Housing Assy.     | 36            | 31       |
| 34   | 06-82-2210 | 50 x 40mm Pan Hd. PT T-20 Screw                 | 4       |                             | 35   | 06-82-0995 | Housing Assembly        | 12.5          | 11       |
| 35   | 06-82-0995 | M4 x 16mm Pan Hd. Plastite T-20 Screw           | 8       |                             | 36   | 06-82-2230 | Housing Assembly        | 8.5           | 7        |
| 36   | 06-82-2230 | M4 x 22mm Pan Hd. Plastite T-20 Screw           | 1       |                             | 56   | 06-82-2240 | Housing Assembly        | 12.5          | 11       |
| 37   |            | Handle Cover (Housing Halve Right)              | 1       |                             | 59   | 06-82-0165 | High Voltage Screw      |               |          |
| 38   | 45-24-0130 | Forward / Reverse Shuttle                       | 1       |                             |      |            | 5 5                     |               |          |
| 39   | 40-50-1135 | Shuttle Spring                                  | 1       |                             |      | мп         | WAUKEE ELECTRIC         |               |          |
| 44   | 02-02-0250 | Steel Ball                                      | 2       |                             |      |            | 35 W. LISBON RD., BI    |               |          |
| 45   | 42-76-0185 | Sleeve                                          | 1       |                             |      | 1010       |                         |               | D, WI 55 |