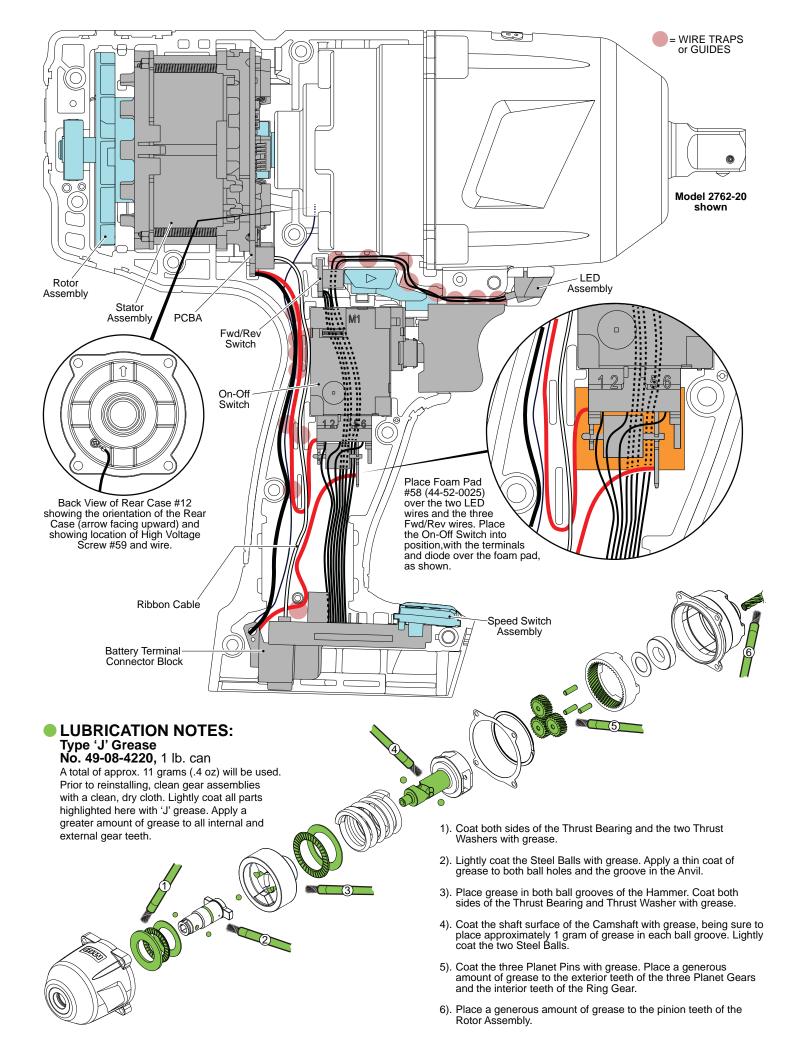

| FIG. | PART NO.   | DESCRIPTION OF PART N                           | O. REQ. | FIG.                        | F    | PART NO.   | DESCRIPTION OF PA       | RT            | NO. R    |
|------|------------|-------------------------------------------------|---------|-----------------------------|------|------------|-------------------------|---------------|----------|
| 1    |            | Handle Support (Housing Halve-Left) w/ metal pi | n 1     | 46                          | 4    | 0-50-0365  | Sleeve Spring           |               | 1        |
| 6    | 45-30-0255 | Rubber Slug                                     | 4       | 47                          | 3    | 4-60-0050  | Retaining Ring          |               | 1        |
| 12   |            | Rear Case                                       | 1       | 48                          | 4    | 4-90-0020  | Washer                  |               | 1        |
| 13   | 02-04-0375 | Ball Bearing                                    | 1       | 56                          | 0    | 6-81-5383  | M4 x 35mm Pan Hd. Pl    | astite T-20 S | Screw 1  |
| 14   | 45-88-1655 | Thrust Washer                                   | 1       | 58                          | 4    | 4-52-0025  | Foam Pad                |               | 1        |
| 15   | 32-65-0025 | Ring Gear                                       | 1       | 59                          | 0    | 6-82-0165  | High Voltage Screw      |               | 1        |
| 16   | 44-60-1960 | Planet Pin                                      | 3       | 60                          | 1    | 2-20-2626  | Service Nameplate       |               | 1        |
| 17   | 32-62-0500 | Planet Gear                                     | 3       | 65                          | 4    | 8-55-3560  | Contractor Bag          |               | 1        |
| 18   | 30-40-0052 | Retaining Ring                                  | 1       | 70                          | 1    | 4-20-0092  | Electronics Assembly    |               |          |
| 19   | 43-44-0065 | Gasket                                          | 1       |                             |      |            | Consisting of On-Off Sv | witch, Stator | , PCBA,  |
| 20   | 36-10-0020 | Camshaft                                        | 1       |                             |      |            | Forward/Reverse Swite   | h, LED, Bat   | tery     |
| 21   | 02-02-0250 | 1/4" Steel Ball                                 | 2       |                             |      |            | Terminal Connector Blo  | ock, Foam P   | ad and   |
| 22   | 40-50-0955 | Hammer Spring                                   | 1       |                             |      |            | High Voltage Screw      |               | 1        |
| 23   | 45-88-1006 | Thrust Washer                                   | 1       | 71                          | 1    | 6-01-0105  | Rotor Assembly          |               | 1        |
| 24   | 02-80-0200 | Hammer Thrust Bearing                           | 1       | 72                          | 4    | 5-24-0110  | Speed Switch Assembl    | у             | 1        |
| 25   | 43-81-0100 | Hammer                                          | 1       | 73                          |      |            | Housing Assembly        |               | 1        |
| 26   | 02-02-7010 | 7/32" Steel Ball                                | 1       | 80                          | 1    | 4-46-0047  | Housing/Rear Case As    | sembly        | 1        |
| 27   | 42-06-0065 | 7/16" Hex Anvil                                 | 1       |                             |      |            |                         |               |          |
| 28   | 45-88-1875 | Thrust Washer                                   | 1       | SCREW TORQUE SPECIFICATIONS |      |            |                         |               |          |
| 29   | 02-80-3256 | Thrust Bearing                                  | 1       |                             |      |            |                         |               | ORQUE    |
| 30   | 45-88-1620 | Thrust Washer                                   | 1       |                             | FIG. | PART NO.   | WHERE USED              | (KG/CM)       | . /      |
| 33   | 14-30-0120 | Front Housing Assembly with Bushing             | 1       |                             | 34   | 06-82-2210 | Front Housing Assy.     | 36            | 31       |
| 34   | 06-82-2210 | 50 x 40mm Pan Hd. PT T-20 Screw                 | 4       |                             | 35   | 06-82-0995 | Housing Assembly        | 12.5          | 11       |
| 35   | 06-82-0995 | M4 x 16mm Pan Hd. Plastite T-20 Screw           | 8       |                             | 36   | 06-82-2230 | Housing Assembly        | 8.5           | 7        |
| 36   | 06-82-2230 | M4 x 22mm Pan Hd. Plastite T-20 Screw           | 1       |                             | 56   | 06-82-2240 | Housing Assembly        | 12.5          | 11       |
| 37   |            | Handle Cover (Housing Halve Right)              | 1       |                             | 59   | 06-82-0165 | High Voltage Screw      |               |          |
| 38   | 45-24-0130 | Forward / Reverse Shuttle                       | 1       |                             |      |            | 5 5                     |               |          |
| 39   | 40-50-1135 | Shuttle Spring                                  | 1       |                             |      | мп         | WAUKEE ELECTRIC         |               |          |
| 44   | 02-02-0250 | Steel Ball                                      | 2       |                             |      |            | 35 W. LISBON RD., BI    |               |          |
| 45   | 42-76-0185 | Sleeve                                          | 1       |                             |      | 1010       |                         |               | D, WI 55 |