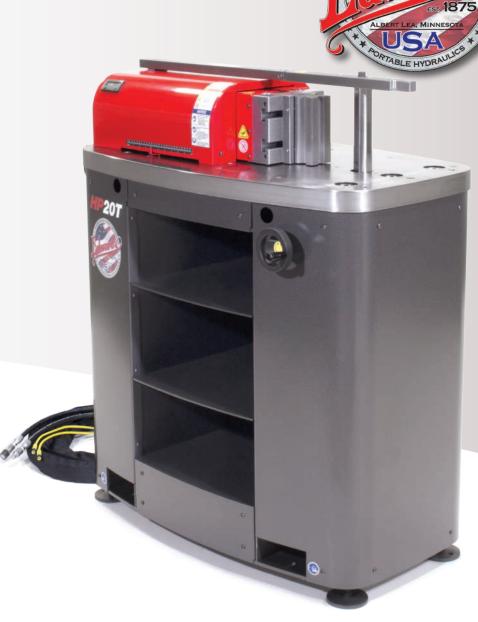

# HORIZONTAL PRESS

Your Go-To Tool

20 Tons of Power Smooth Ram Extension
Digital Readout Robust Construction
Hardened Tooling Pins 2" Machined Heavy-Duty Table

4 pin Locations for Tooling Flexibility Machined, Hardened Bushings

With 20 tons of force, the Edwards Horizontal Press accepts a great variety of tooling to form, break and straighten mild steel. Quick connect the HP20T to either your Edwards Ironworker outfitted with the optional Hydraulic Accessory Pack or an Edwards Porta Power and you're ready to form a wide variety of material with the standard tooling loaded into the machine. This compact powerhouse is designed for maximum tooling flexibility. The universal die block holds tooling securely, while the 4-pin tooling locations lock with a simple crank for inboard squaring. The integrated digital encoder reads a positive stop for accurate repetition within 0.01". Ships with a 6"- 4 way die block and arbor punch to get you started. The potential of this tool is unlimited!

#### **TOOLING DETAILS**

| Rating:           | 20 Tons   | Pin Diameter: | 2"                          |
|-------------------|-----------|---------------|-----------------------------|
| Cylinder:         | 2.25" Ram | Dimensions:   | 9.79" min to 13.54" max     |
| Stroke:           | 10"       |               | (tool chuck to pin centers) |
| Work Height:      | 38" - 40" | Pin Height:   | 6" max                      |
| Table Dimensions: | 24" x 42" |               | (standard tooling)          |
| Weight:           | 1350 lb   | Tooling Head: | 1/2" T Nut/Set Screw &      |
|                   |           |               | American Standard Brake     |
|                   |           |               | Punch Tooling               |