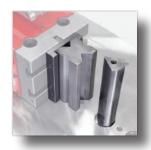

## 6" BRAKE 4-WAY DIE

The 4-Way Brake Set comes standard with the HP20T Horizontal Press. Designed for maximum versatility, the 4-Way Brake Set includes a 6" brake holder and a 6" punch arbor that allows for braking projects up to  $\frac{1}{2}$ " thick x 6" tall. The 4-Way Brake Set is easily configured to create clips, brackets, hangers, angles and box geometries quickly and easily.