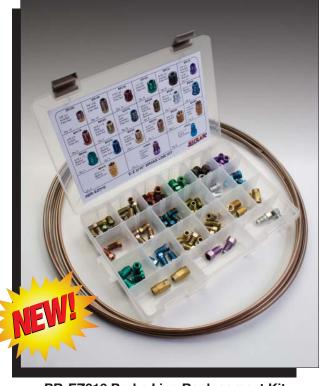

BR-EZ316 Brake Line Replacement Kit 3/16" kit includes 112 pieces and 25' brake tubing

Brake tubing will not rust or corrode and is backed by a **LIFETIME WARRANTY**!