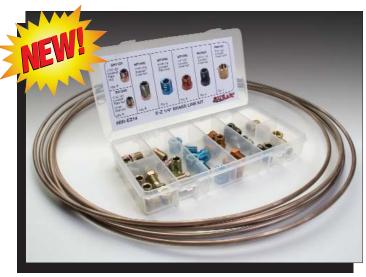

## E-Z Brake Line Replacement Kits

**BR-EZ316** • **BR-EZ14** 

BR-EZ14 Brake Line Replacement Kit 1/4" kit includes 41 pieces and 25' brake tubing

BR-EZ316 Brake Line Replacement Kit 3/16" kit includes 112 pieces and 25' brake tubing

Brake tubing will not rust or corrode and is backed by a **LIFETIME WARRANTY**!