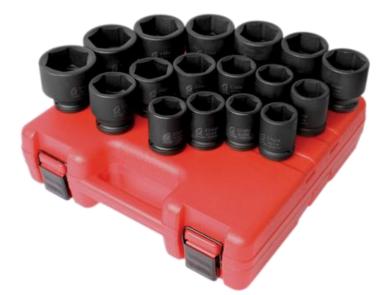

## **APPLICATION & BENEFITS**

- Sunex Tools<sup>®</sup> Impact Sockets meet or exceed ANSI specifications
- Forged from high quality CR-MO Alloy Steel
- Radius corners on the hex and square drive for extended life and reduced wear on fasteners
- Industrial strength, double latch blow mold case
- Guaranteed to Perform

## **PRODUCT INFORMATION**

| Set Contents   |        |        |        |
|----------------|--------|--------|--------|
| Metric Sockets |        |        |        |
| 26mm           | 27mm   | 28mm   | 29mm   |
| (426M)         | (427M) | (428M) | (429M) |
| 30mm           | 32mm   | 33mm   | 35mm   |
| (430M)         | (432M) | (433M) | (435M) |
| 36mm           | 38mm   | 40mm   | 41mm   |
| (436M)         | (438M) | (440M) | (441M) |
| 42mm           | 43mm   | 44mm   | 45mm   |
| (442M)         | (443M) | (444M) | (445M) |
| 46mm<br>(446M) |        |        |        |