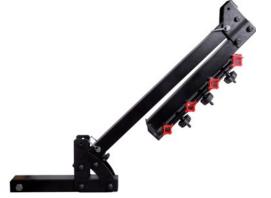

## HITCH MOUNTED BIKE CARRIER

Mounts to any 2" hitch receiver

ltem Number: BCR390

## **FEATURES**

- Carries up to 4 bikes with easy to mount system
- Cradles padded with rubber to protect bike finish
- Cradle bar folds down when not in sue
- Unit swings down for access to the rear of the vehicle
- Steel construction
- Black powder coat finish resists scratches and corrosion
- Slides into a standard 2" hitch receiver
- Anti-wobble hitch pin secures unit to hitch
- Shipped unassembled
- Full colour carton
- Pkg. dim.: 36 x 11 x 6 inches (914 x 279 x 152 mm)
- •Gross weight: 26 lb. (11.7 kg)
- •UPC: 826518004879