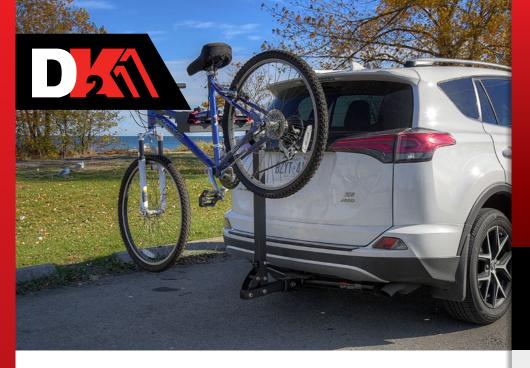

## DESCRIPTION

Family holidays are always better when you take the bikes along too. Detail K2 offers two different hitch mounted bike racks to do just that. Carry up to 4 bicycles easily.

You can cradle the top bar when not in use and the units swing down so you can still access the rear of the vehicle without un-mounting.

## HITCH MOUNTED BIKE CARRIER

Mounts to any 2" hitch receiver

ltem Number: BCR390

## **FEATURES**

- Carries up to 4 bikes with easy to mount system
- Cradles padded with rubber to protect bike finish
- Cradle bar folds down when not in sue
- Unit swings down for access to the rear of the vehicle
- Steel construction
- Black powder coat finish resists scratches and corrosion
- Slides into a standard 2" hitch receiver
- Anti-wobble hitch pin secures unit to hitch
- Shipped unassembled
- Full colour carton
- Pkg. dim.: 36 x 11 x 6 inches (914 x 279 x 152 mm)
- •Gross weight: 26 lb. (11.7 kg)
- •UPC: 826518004879