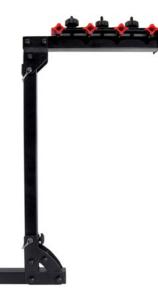

## HITCH MOUNTED BIKE CARRIER

Mounts to any 2" hitch receiver

ltem Number: BCR390

## **FEATURES**

- Carries up to 4 bikes with easy to mount system
- Cradles padded with rubber to protect bike finish
- Cradle bar folds down when not in sue
- Unit swings down for access to the rear of the vehicle
- Steel construction
- Black powder coat finish resists scratches and corrosion
- Slides into a standard 2" hitch receiver
- Anti-wobble hitch pin secures unit to hitch
- Shipped unassembled
- Full colour carton
- Pkg. dim.: 36 x 11 x 6 inches (914 x 279 x 152 mm)
- •Gross weight: 26 lb. (11.7 kg)
- •UPC: 826518004879