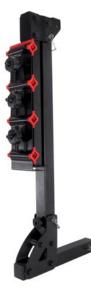

## HITCH MOUNTED BIKE CARRIER

Mounts to any 2" hitch receiver

ltem Number: BCR390

## **FEATURES**

- Carries up to 4 bikes with easy to mount system
- Cradles padded with rubber to protect bike finish
- Cradle bar folds down when not in sue
- Unit swings down for access to the rear of the vehicle
- Steel construction
- Black powder coat finish resists scratches and corrosion
- Slides into a standard 2" hitch receiver
- Anti-wobble hitch pin secures unit to hitch
- Shipped unassembled
- Full colour carton
- Pkg. dim.: 36 x 11 x 6 inches (914 x 279 x 152 mm)
- •Gross weight: 26 lb. (11.7 kg)
- •UPC: 826518004879