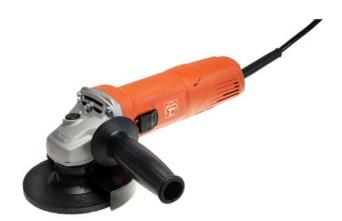

### WSG 7-115

Compact Angle Grinder Ø 4-1/2 in Order number:: 7 221 97 60 09 0

# Handy 700 W compact angle grinder for roughing-down and cutting.

- Gear head rotates in 90° steps and is solid metal for maximum robustness and service life.
- Powerful 760W motor.
- Smaller, more ergonomic grip for less fatigue when working longer.
- Extended carbon brush service life.

## WSG 7-115

Compact Angle Grinder Ø 4-1/2 in

Order number:: 7 221 97 60 09 0