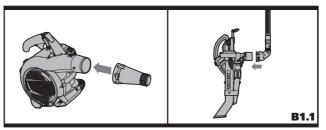

## 2. ASSEMBLING THE UNIVERSAL ADAPTOR

 Place the fabric side of the Universal Adapter over the Blower Outlet and slide it on as far as possible (B1).

(a) WORXTRIVAC models - Place the fabric side of the Universal Adapter over the Vacuum Outlet and slide it on as far as possible (B1.1). Before operation, flip the blow/vac switch into the vacuum mode.