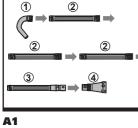

## 1. ATTACH THE GUTTER KIT AS SHOWN IN Fig. A1:

Connect the (1, 2, 3) components by screwing together. Snap the (3, 4) components together.