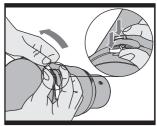

- (3) Test that the Universal Adapter will not slide off of the blower outlet.
- (4) If further tightening is needed, then pull the middle latch up and down until the adapter is tight. Please recheck if it will slide off of the blower outlet. Realign and repeat these steps if needed (B3). To loosen, simply press the two outside latches down and then pull the strap out from other side (B4).