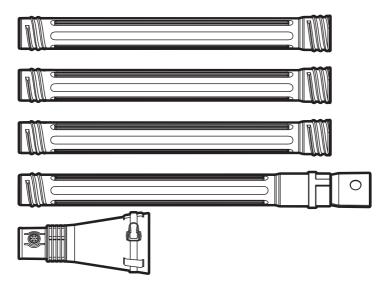

- 1. GUTTER TUBE NOZZLE (QUANTITY OF 1)
- 2. GUTTER TUBE EXTENSION (QUANTITY OF 3)
- 3. GUTTER TUBE ADAPTER (QUANTITY OF 1)
- 4. UNIVERSAL ADAPTOR

B3

**B4** 

**B2** 

D

## 1. ATTACH THE GUTTER KIT AS SHOWN IN Fig. A1:

Connect the (1, 2, 3) components by screwing together. Snap the (3, 4) components together.