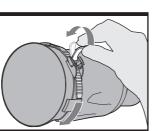

#### (2) Check to make sure the strap is threaded through the locking mechanism. Then pull to tighten the strap (B2). Increase the tension by pulling the latch up and down to tighten (B3). To loosen, simply press the two outside latches down and then pull the strap out from other side (B4).