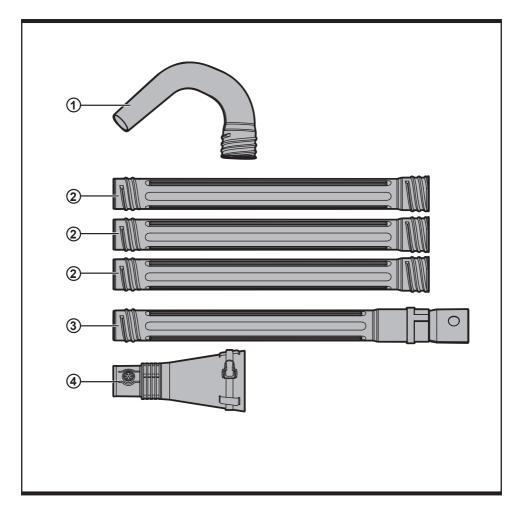

- 1. GUTTER TUBE NOZZLE (QUANTITY OF 1)
- 2. GUTTER TUBE EXTENSION (QUANTITY OF 3)
- 3. GUTTER TUBE ADAPTER (QUANTITY OF 1)
- 4. UNIVERSAL ADAPTOR

B3

**B4** 

**B2** 

D

## 1. ATTACH THE GUTTER KIT AS SHOWN IN Fig. A1:

Connect the (1, 2, 3) components by screwing together. Snap the (3, 4) components together.