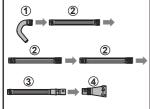

## 1. ATTACH THE GUTTER KIT AS SHOWN IN Fig. A1:

Connect the (1, 2, 3) components by screwing together. Snap the (3, 4) components together.