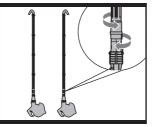

#### (2) Check to make sure the strap is threaded through the locking mechanism. Then pull to tighten the strap (B2). Increase the tension by pulling the latch up and down to tighten (B3). To loosen, simply press the two outside latches down and then pull the strap out from other side (B4).

- (3) Test that the Universal Adapter will not slide off of the blower outlet.
- (4) If further tightening is needed, then pull the middle latch up and down until the adapter is tight. Please recheck if it will slide off of the blower outlet. Realign and repeat these steps if needed (B3). To loosen, simply press the two outside latches down and then pull the strap out from other side (B4).

**PLEASE NOTE:** The Universal Adapter may have space between the Blower Outlet and Adapter Outlet after installation. To remove the adapter, simply press the two

outside latches down and loosen the strap to remove it from the Blower Outlet (B4).