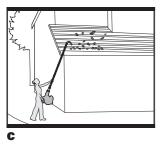

## 3. OPERATE ACCORDING TO Fig. C:

The Gutter Tube Nozzle can be adjusted to any desired direction by rotating the Gutter Tube Connecter as shown in Fig. D. Gutter cleaning applications will vary. It is recommended to try various positions to find the most effective working position for the type of house and gutter design.