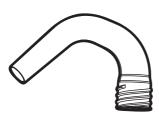

- 1. GUTTER TUBE NOZZLE (QUANTITY OF 1)
- 2. GUTTER TUBE EXTENSION (QUANTITY OF 3)
- 3. GUTTER TUBE ADAPTER (QUANTITY OF 1)
- 4. UNIVERSAL ADAPTOR

B3

**B4** 

**B2** 

D

## 1. ATTACH THE GUTTER KIT AS SHOWN IN Fig. A1:

Connect the (1, 2, 3) components by screwing together. Snap the (3, 4) components together.