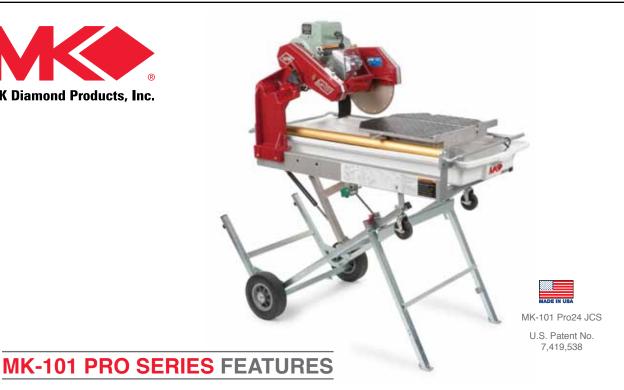

## MK-101 Pro Series 1-1/2 HP, 10" Wet Cutting Tile Saw

The MK-101 Pro Series has all the features of the MK-101; in addition it is equipped with an aluminum table with non-slip molded neoprene surface. The permanently lubricated blade shaft bearings provide years of maintenance-free operation. The blade guard has been engineered to provide optimal water flow and is wide enough to accommodate a profile wheel. The Pro24 has an extended length of cut to 24". One-year limited warranty.

Stand w/Casters

• Dual 45° Flat Angle Guide

• 90° Protractor

Equipped with cast aluminum table with non-slip molded neoprene surface

Multi-position motor

head for convenient

post and cutting

cutting of various

tile sizes

Integrated stand allows operator to setup or transport in a matter of seconds

(Motor available in other electrical configurations)