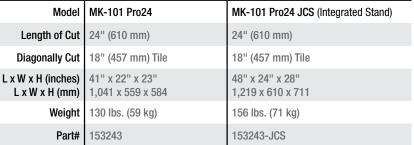

Motor Electric

Power 1-1/2 HP, 120V

Blade Capacity 10" (254 mm)

Depth of Cut 3" (76 mm)

Includes • 10" MK-225 Hot Dog Blade

Water Pump

Side Extension Table

Dressing Stone