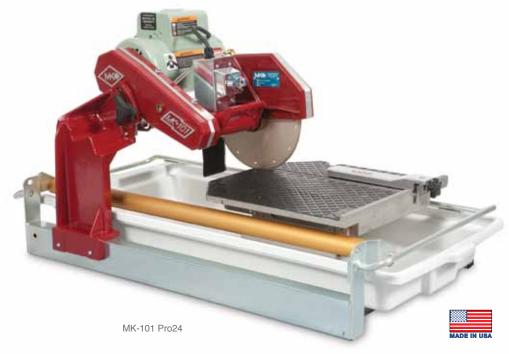

## MK-101 Pro Series 1-1/2 HP, 10" Wet Cutting Tile Saw

The MK-101 Pro Series has all the features of the MK-101; in addition it is equipped with an aluminum table with non-slip molded neoprene surface. The permanently lubricated blade shaft bearings provide years of maintenance-free operation. The blade guard has been engineered to provide optimal water flow and is wide enough to accommodate a profile wheel. The Pro24 has an extended length of cut to 24". One-year limited warranty.

Motor Electric

Power 1-1/2 HP, 120V

Blade Capacity 10" (254 mm)

Depth of Cut 3" (76 mm)

Includes • 10" MK-225 Hot Dog Blade

Water Pump

Side Extension Table

Dressing Stone