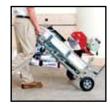

Stand w/Casters

• Dual 45° Flat Angle Guide

• 90° Protractor

Equipped with cast aluminum table with non-slip molded neoprene surface

Multi-position motor

head for convenient

post and cutting

cutting of various

tile sizes

Integrated stand allows operator to setup or transport in a matter of seconds

(Motor available in other electrical configurations)