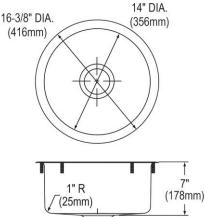

| Installation Type:    | Top Mount, Undermount       |
|-----------------------|-----------------------------|
| Material:             | 304 Stainless Steel         |
| Finish:               | Hammered Mirror             |
| Gauge:                | 18                          |
| Sound Deadening:      | Full spray sides and bottom |
| Number of Bowls:      | 1                           |
| Sink Dimensions:      | 16-3/8" x 16-3/8" x 7"      |
| Bowl 1 Dimensions:    | 14" x 14" x 7"              |
| Drain Size:           | 3-1/2" (89mm)               |
| Drain Location:       | Center                      |
| Minimum Cabinet Size: | 21"                         |
| Mounting Hardware:    | Included                    |
| Cutout Template #:    | <u>100000873</u>            |