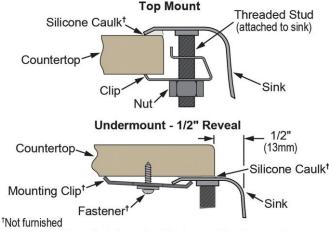

| Installation Type:    | Top Mount, Undermount       |
|-----------------------|-----------------------------|
| Material:             | 304 Stainless Steel         |
| Finish:               | Hammered Mirror             |
| Gauge:                | 18                          |
| Sound Deadening:      | Full spray sides and bottom |
| Number of Bowls:      | 1                           |
| Sink Dimensions:      | 16-3/8" x 16-3/8" x 7"      |
| Bowl 1 Dimensions:    | 14" x 14" x 7"              |
| Drain Size:           | 3-1/2" (89mm)               |
| Drain Location:       | Center                      |
| Minimum Cabinet Size: | 21"                         |
| Mounting Hardware:    | Included                    |
| Cutout Template #:    | <u>100000873</u>            |

#### Installation Profile:

Designed to affix to the underside of any solid surface countertop.