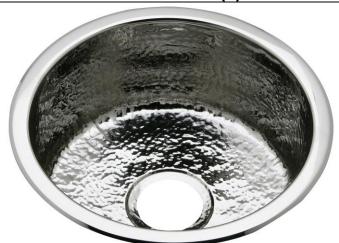

## **PRODUCT SPECIFICATIONS**

Elkay Stainless Steel 16-3/8" x 16-3/8" x 7", Single Bowl Dual Mount Bar Sink Hammered Mirror. Sink is manufactured from 18 gauge 304 Stainless Steel with a Hammered Mirror finish, Center drain placement, and Full spray sides and bottom.

| Installation Type:    | Top Mount, Undermount       |
|-----------------------|-----------------------------|
| Material:             | 304 Stainless Steel         |
| Finish:               | Hammered Mirror             |
| Gauge:                | 18                          |
| Sound Deadening:      | Full spray sides and bottom |
| Number of Bowls:      | 1                           |
| Sink Dimensions:      | 16-3/8" x 16-3/8" x 7"      |
| Bowl 1 Dimensions:    | 14" x 14" x 7"              |
| Drain Size:           | 3-1/2" (89mm)               |
| Drain Location:       | Center                      |
| Minimum Cabinet Size: | 21"                         |
| Mounting Hardware:    | Included                    |
| Cutout Template #:    | <u>100000873</u>            |