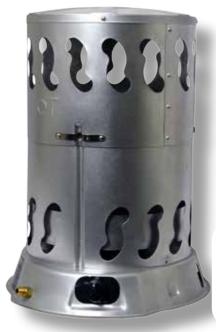

## **Portable Convection Heater**

#### PRODUCT DESCRIPTION:

Provides economical heat to jobsites, tailgating and well ventilated areas. Includes hose and regulator.
Use as a 360° heat source with no electricity required.

#### STANDARD FEATURES:

- Fuel: propane (sold separately)
- BTU: 30,000-80,000
- Heat area: up to 2,000 sq. ft.
- Run time: 14 hours (low setting),
   5 hours (high setting)
- No electricity required

Variable output control. Hose and regulator included.