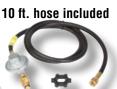

#### PRODUCT DESCRIPTION:

Provides economical heat to jobsites, tailgating and well ventilated areas. Includes hose and regulator.
Use as a 360° heat source with no electricity required.

#### STANDARD FEATURES:

- Fuel: propane (sold separately)
- BTU: 30,000-80,000
- Heat area: up to 2,000 sq. ft.
- Run time: 14 hours (low setting),
   5 hours (high setting)
- No electricity required

Variable output control. Hose and regulator included.

### SPECIFICATIONS

| BTU per hour:                        | 50,000 to 80,000               |
|--------------------------------------|--------------------------------|
| Heating area:                        | Up to 2,000 sq. ft.            |
| Tank capacity (Min):                 | 20 lbs.                        |
| Run time (Hours at max BTU):         | 5 (20 lbs.)                    |
| Run time (Hours at min BTU):         | 14 (20 lbs.)                   |
| Fuel consumption/burn rate (Gal/Hr): | N/A                            |
| Electricity required:                | No                             |
| Maximum elevation:                   | N/A                            |
| Dimension:                           | 16-1/4"W x 19-1/4"H x 15-1/4"D |
| Weight:                              | 16.25 lbs.                     |
| Safety tip-over switch:              | Yes                            |
| Thermostat:                          | <u>No</u>                      |
| Oxygen depletion sensor (ODS):       | <u>No</u>                      |
| Hose & regulator Included:           | Yes                            |
| Fuel type:                           | <u>Propane</u>                 |
| Heat type:                           | Convection                     |
| High limit safety shut-off (HLS):    | <u>No</u>                      |
| Ignition:                            | <u>Piezo</u>                   |
| Indoor safe:                         |                                |
| Warranty:                            |                                |
| Approvals:                           |                                |
|                                      |                                |