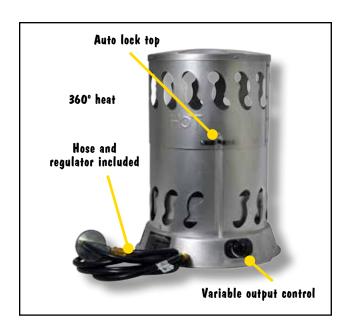

#### PRODUCT DESCRIPTION:

Provides economical heat to jobsites, tailgating and well ventilated areas. Includes hose and regulator.
Use as a 360° heat source with no electricity required.

#### STANDARD FEATURES:

- Fuel: propane (sold separately)
- BTU: 30,000-80,000
- Heat area: up to 2,000 sq. ft.
- Run time: 14 hours (low setting),
   5 hours (high setting)
- No electricity required

Variable output control. Hose and regulator included.