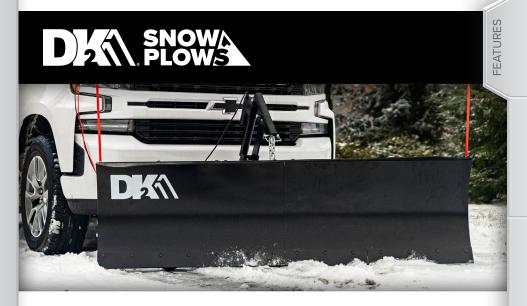

# DESCRIPTION

The DK2 Universal T-Frame Mounted Snow Plows allow you to quickly and effectively remove snow from your driveway or small parking lot. These plows simply slide into a 2" front mount receiver for easy removal and storage.

Each snow plow ships in a single carton complete with hardened steel cutting edge scraper, rubber snow deflector, polymer-wrapped wire rope plow markers, skid shoes, castor kit for easy storage, and a wireless electric actuator for extra strength and reliability versus the winch-driven standard series. Each plow kit will also include a set of blade stiffeners for added strength by creating a 3 point connection.

## **FEATURES**

- Fits most light trucks and SUV's
- Easy to mount simply slides into a 2" class III front mount receiver in seconds. Slide out and roll away for storage
- An electric actuator lifts the blade, controlled from inside your warm vehicle for easy up and down snow control
- Blade angles set and lock manually with a single lever lifting a pin to 3 blade locking positions: straight on, angled to the right, and angled to the left
- Powder coated all-steel with UV protected paint
- Flip down locking castors allow easy plow attachment, removal, and roll away storage - just lower the wheels and roll the unit to wherever you want it
- Each snow plow kit also includes a set of blade stiffeners for added strength
- ISO 9001 certified manufacturer
- 1 year limited warranty
- Ships in a single carton on a standard size pallet