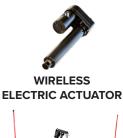

Each snow plow ships in a single carton complete with hardened steel cutting edge scraper, rubber snow deflector, polymer-wrapped wire rope plow markers, skid shoes, castor kit for easy storage, and a wireless electric actuator for extra strength and reliability versus the winch-driven standard series. Each plow kit will also include a set of blade stiffeners for added strength by creating a 3 point connection.

## **ACTUATOR BENEFITS**

Smoother operation, better control, with a built-in clutch to protect your snow plow blade. Actuators use a strong chain to lift your plow while using less amperage than the winch, extending the life of your solenoid. Built with a completely sealed gearbox and housing - IP67 dust and water rating.