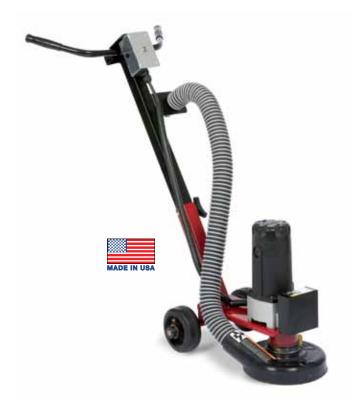

## **MK-SDG-7 FEATURES**

- 115V/15 Amp motor, disc RPM of 3,500
- Constructed with sturdy heavy gauge steel
- MK-IXL vacuum shroud for dust control
- Shroud accommodates diamond cup wheels up to 7" in diameter
- Attaches to traditional shop vacuum, reducing risk of respiratory problems
- · Lightweight portable size for use in small areas
- Adjustable handlebar for operator comfort
- Removable handlebars make it easy to store and to transport
- Easy to maneuver by one person
- · Levels uneven surfaces and quickly removes epoxies and thin coatings

## **MK-SDG-7** Grinder

Perfect for small jobs, the MK SDG-7 is designed to grind concrete surfaces to a smooth finish. Durably built with heavy gauge steel it is still lightweight and portable and the removable handle bar makes it easy to transport. The dust control system is ready to hook-up to any vacuum system for dustless grinding. Comes with the MK IXL dust shroud and a 7" cup wheel.