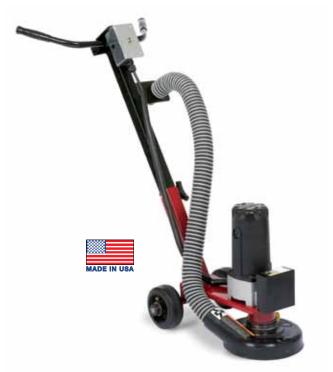

## **MK-SDG-7 FEATURES**

- 115V/15 Amp motor, disc RPM of 3,500
- Constructed with sturdy heavy gauge steel
- MK-IXL vacuum shroud for dust control
- Shroud accommodates diamond cup wheels up to 7" in diameter
- Attaches to traditional shop vacuum, reducing risk of respiratory problems
- · Lightweight portable size for use in small areas
- Adjustable handlebar for operator comfort
- Removable handlebars make it easy to store and to transport
- Easy to maneuver by one person
- · Levels uneven surfaces and quickly removes epoxies and thin coatings

## **MK-SDG-7** Grinder

Perfect for small jobs, the MK SDG-7 is designed to grind concrete surfaces to a smooth finish. Durably built with heavy gauge steel it is still lightweight and portable and the removable handle bar makes it easy to transport. The dust control system is ready to hook-up to any vacuum system for dustless grinding. Comes with the MK IXL dust shroud and a 7" cup wheel.