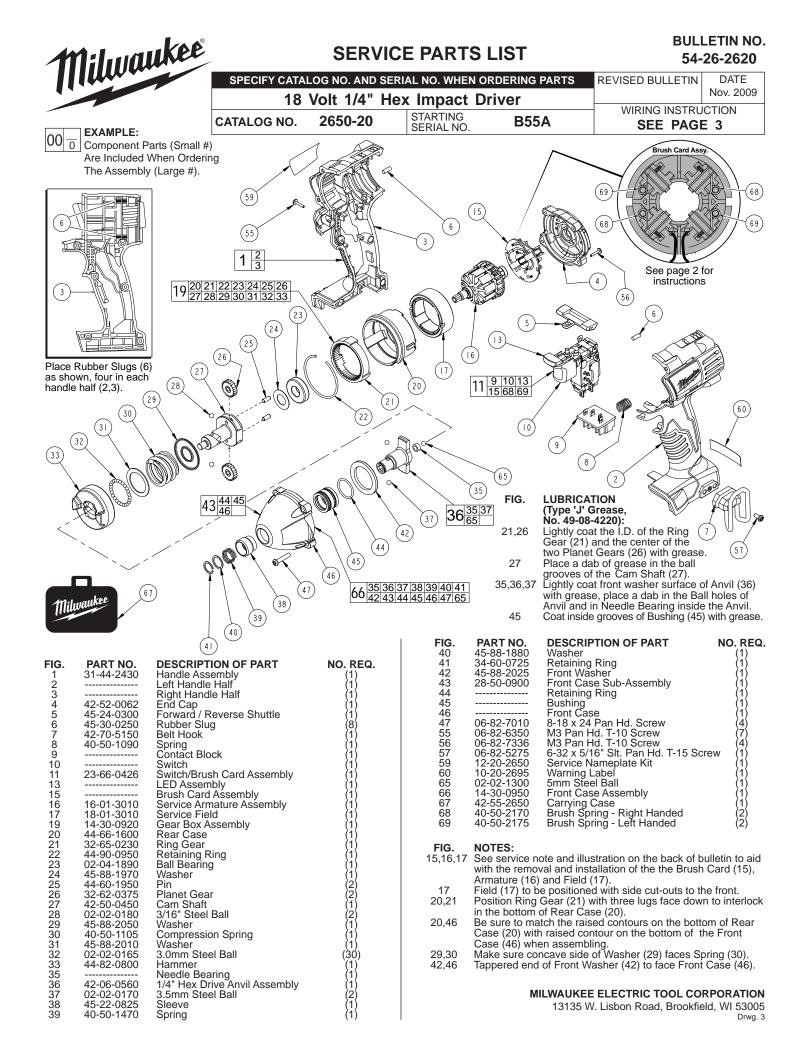

## INSTALLING BRUSH SPRINGS ON A BRUSH CARD ASSEMBLY WITH FOUR (4) BRUSHES

There are two 40-50-2170 RH Brush Springs and two 40-50-2175 LH Brush Springs. Follow the instructions below for proper installation.

Brush Shunt (4 places)

Right Brush Spring (2x)

Left Brush Spring (2x)

Carbon Brush (4x)

Be sure carbon brush is in brush tube with brush shunt moving freely in side groove of tube.

Place brush spring over post with short leg positioned downward as shown. Be sure spring is completely down with short leg trapped against 'Y' shaped wall on brush card.

While holding spring in place, bring the long leg of spring over the brush tube and through rear opening of tube. Position rounded hook of spring in groove on back of carbon brush. Be sure to check for free movement between carbon brush, brush shunt and brush spring.

Black

Brush Card Assy.

Red

Correct

Short leg of spring to the bottom

Wrong

| WIRING SPECIFICATIONS |               |                    |        |                                                       |
|-----------------------|---------------|--------------------|--------|-------------------------------------------------------|
| Wire<br>No.           | Wire<br>Color | Origin or<br>Gauge | Length | Terminals, Connectors and 1 or 2 End Wire Preparation |
| 1                     | Black         |                    |        | Component of the Switch/Brush Card Assembly.          |
| 2                     | Red           |                    |        | Component of the Switch/Brush Card Assembly.          |
| 3                     | Gray          |                    |        | Component of the Switch/Brush Card Assembly.          |
| 4                     | Green         |                    |        | Component of the Switch/Brush Card Assembly.          |
| 5                     | Red           |                    |        | Component of the Switch/Brush Card Assembly.          |
| 6                     | Black         |                    |        | Component of the Switch/Brush Card Assembly.          |
| 7                     | White         |                    |        | Component of the Switch/Brush Card Assembly.          |
| 8                     | Black         |                    |        | Component of the Switch/Brush Card Assembly.          |
| 9                     | Red           |                    |        | Component of the Switch/Brush Card Assembly.          |