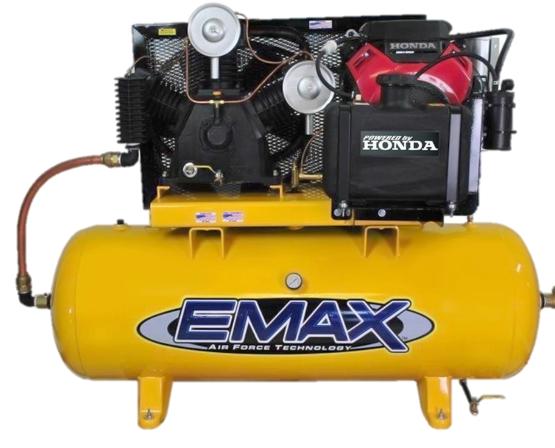

24HP Gas Driven Industrial Plus Piston Air Compressor

5 YEAR

## **Emax Premium Features:**

- Honda GX series Electric Start Gas Engines
- Fuel Tanks provided on all models
- OHV design provides excellent torque and fuel efficiency
- Electric Start standard on all models
- Built in Head unloaders for heavy duty cycles
- 2 Stage , Low RPM Pumps
- 5 year Full Warranty, 3 Year on Honda Engine

|                | EGES2480ST      | EGES24120T     |
|----------------|-----------------|----------------|
| Running HP     | 24              | 24             |
| CFM 100PSI     | 57              | 57             |
| MAX PSI        | 175             | 175            |
| Pump Model     | APP3Y2062T      | APP3Y2062T     |
| Pump RPM       | 640             | 640            |
| Engine RPM     | 3200            | 3200           |
| Electric Start | Yes             | Yes            |
| Engine Brand   | Honda GX 630    | Honda GX 630   |
| Outlet size    | 3/4"            | 3/4"           |
| Air Tank Sixe  | 80 Gal          | 120 Gal        |
| Fuel Tank Cap. | 5 Gal           | 5 Gal          |
| Dimensions     | 35" x 57 "x 50" | 37" x 74" x 61 |
| Weight         | 870             | 980            |