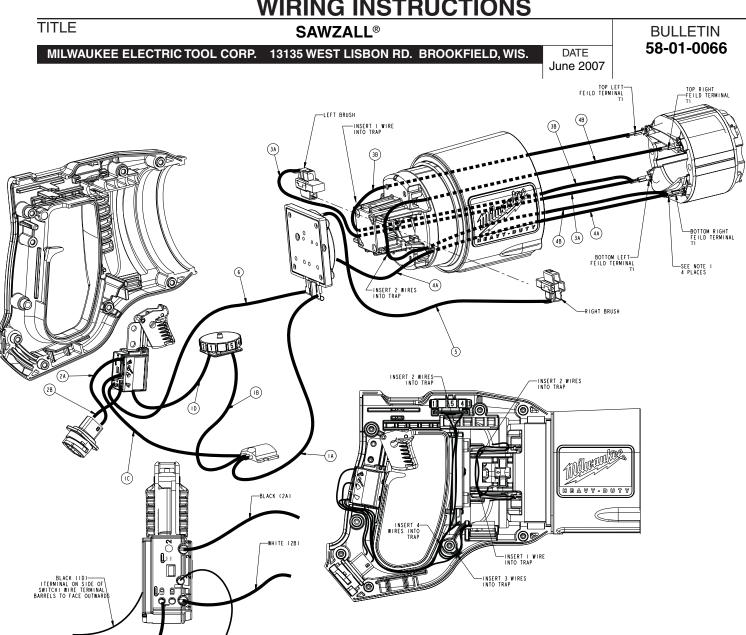

## WIRING INSTRUCTIONS

| WIRING SPECIFICATIONS |               |                       |        |                                                |  |  |
|-----------------------|---------------|-----------------------|--------|------------------------------------------------|--|--|
| Wire<br>No.           | Wire<br>Color | Origin or<br>Part No. | Length | Terminals, Connectors and End Wire Preparation |  |  |
| 1A                    | Black         | 14-20-1091            |        | Component of Remote Dial Assy.                 |  |  |
| 1B                    | Black         | 14-20-1091            |        | Component of Remote Dial Assy.                 |  |  |
| 1C                    | Black         | 14-20-1091            |        | Component of Remote Dial Assy.                 |  |  |
| 1D                    | Black         | 14-20-1091            |        | Component of Remote Dial Assy.                 |  |  |
| 2A                    | Black         | 22-56-0705            |        | Component of the Blade Housing Assembly.       |  |  |
| 2B                    | White         | 22-56-0705            |        | Component of the Blade Housing Assembly.       |  |  |
| 3C                    | White         | 23-94-7400            |        | Leadwire Assembly                              |  |  |
| 3D                    | White         | 23-94-7400            |        | Leadwire Assembly                              |  |  |
| 4A                    | Black         | 23-94-7405            |        | Leadwire Assembly                              |  |  |
| 4B                    | Black         | 23-94-7405            |        | Leadwire Assembly                              |  |  |
| 5                     | Black         | 23-94-7410            |        | Leadwire Assembly                              |  |  |
| 6                     | White         | 23-94-7420            |        | Leadwire Assembly                              |  |  |

## NOTE: All leads must be held to $\pm$ 1/8". All lead lengths are before stripping.

NOTES:

TERMINALS MAY BE SECURED WITH BARRELS FACING IN OR OUT. (4 PLACES).

| TERMINAL DESCRIPTION |            |       |  |  |  |  |
|----------------------|------------|-------|--|--|--|--|
| Code                 | Part No.   | Qnty. |  |  |  |  |
| T1                   | 23-74-1060 | 4     |  |  |  |  |
| T2                   | 23-74-0750 | 2     |  |  |  |  |
| Т3                   | 23-74-0900 | 1     |  |  |  |  |
| T4                   | 23-74-0605 | 3     |  |  |  |  |
| T5                   | 23-74-0017 | 1     |  |  |  |  |
|                      |            |       |  |  |  |  |