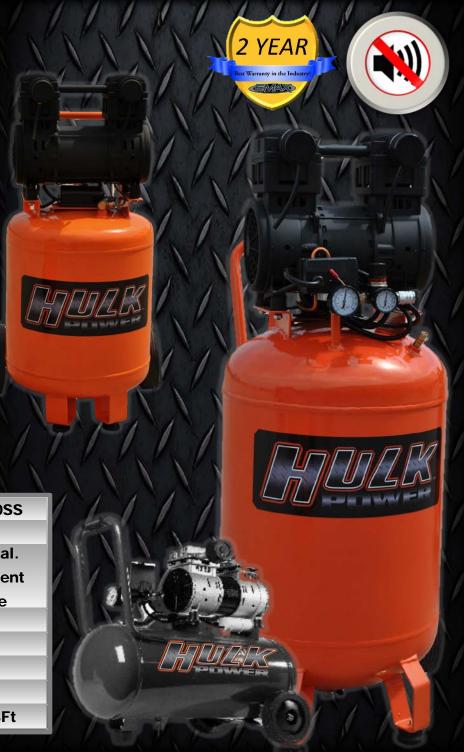

- Low RPM, low AMP draw motors with solid copper windings for longer life
- Silent Air low RPM, 2 cylinder commercial grade pumps plus heavy gauge steel cylinders, cylinder heads and valves.
- Commercial Grade Engineered components; pressure switch's, stainless steel transfer tubes, brass quick couplers, gate valve tank drains combined with heavy gauge steel construction for maximum durability & reliability

| Model        | HP01P006SS                      | HP02P010SS          | HP02P020SS  |
|--------------|---------------------------------|---------------------|-------------|
| Motor HP     | 1HP                             | 2HP                 | 2HP         |
| Description  | 1HD 6 Gal Oilfree               | 2HP 10 Gal. Oilfree | 2HP 20 Gal. |
|              | Silent portable Silent Portable | Oilfree Silent      |             |
|              |                                 | Silent Portable     | Portable    |
| CFM @ 90 PSI | 3.14                            | 5.77                | 5.77        |
| CFM @ 40 PSI | 4.87                            | 8.39                | 8.39        |
| Max PSI      | 125                             | 125                 | 125         |
| Tank Size    | 6 Gal                           | 10 Gal              | 20 Gal      |
| Noise DBA    | 36 DB @ 3 Ft                    | 40 DB @ 3 Ft        | 40DB @ 3Ft  |