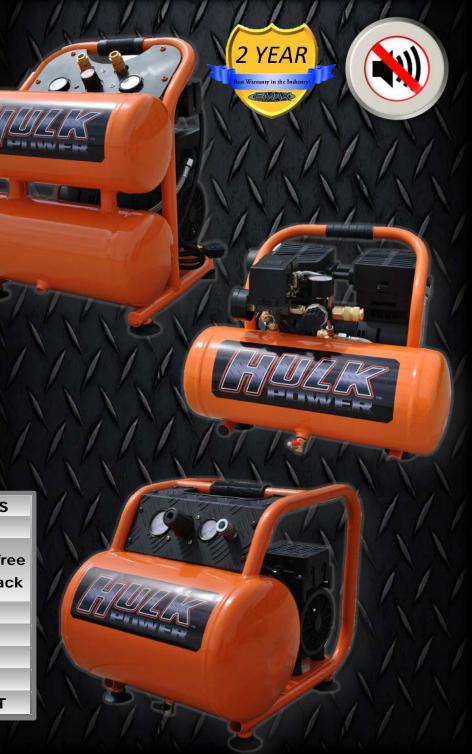

- Low RPM, low AMP draw motors with solid copper windings for longer life
- Silent Air low RPM, 2 cylinder commercial grade pumps plus heavy gauge steel cylinders, cylinder heads and valves.
- Commercial Grade Engineered components; pressure switch's, stainless steel transfer tubes, brass quick couplers, gate valve tank drains combined with heavy gauge steel construction for maximum durability & reliability

| Model        | HP15P004SS         | HP15P005SS           | HP01P002SS         |
|--------------|--------------------|----------------------|--------------------|
| Motor HP     | 1HP                | 1.5HP                | 1HP                |
| Description  | 1HP 4 Gal. Oilfree | 1.5HP 5 Gal. Oilfree | 1HP 2 Gal. Oilfree |
|              | Silent Twin Stack  | Silent Side Stack    | Silent Side Stack  |
| CFM @ 90 PSI | 2.69               | 3.24                 | 2.54               |
| CFM @ 40 PSI | 3.92               | 5.29                 | 3.72               |
| Max PSI      | 125                | 125                  | 115                |
| Tank Size    | 4 Gal              | 5 Gal                | 2 Gal              |
| Noise DBA    | 33 DB @ 3FT        | 37 DB @ 3 FT         | 33 DB @ 3 FT       |