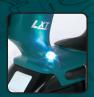

# **18v LXT® Lithium-Ion Cordless**

## Drives up to 3,000 Nails on a Single 18v LXT® 3.0Ah Battery Charge



#### **POWER**

Drives a wide range of 23 gauge pin nails from 11/16" to 1-3/8"; magazine capacity up to 130 nails



#### PORTABILITY

Cordless for increased convenience; eliminates the need for a compressor and air hose



#### COMFORT

Compact and ergonomic design at only 9-3/4" long



#### CONVENIENCE

Built-in L.E.D. light illuminates the work area



#### **FEATURES**

- Anti-dry fire mechanism engineered to prevent driving blanks and damage to work surface
- Two-stage trigger improves accuracy and precision
- Ergonomically designed handle with rubberized soft grip provides increased comfort
- Depth adjustment engineered for more precise flush and countersink nailing
- Rubber bumpers protect the tool and surface from damage
- Equipped with Star Protection Computer Controls™ to protect against overloading, over-discharging and over-heating
- Compatible with Makita 18V Lithium-lon batteries with a Star symbol (battery sold separately)
- Battery and charger sold separately
- 3-year warranty on tool
- Only use genuine Makita batteries and chargers

### **SPECIFICATIONS*