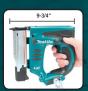

#### COMFORT

Compact and ergonomic design at only 9-3/4" long

### **SPECIFICATIONS**

| Nail Size                 | 11/16" to 1-3/8"     |
|---------------------------|----------------------|
| Magazine Capacity         | 130 pin nails        |
| Battery                   | 18V LXT® Lithium-Ion |
| Overall Length            | 9-3/4"               |
| Net Weight (with battery) | 4.6 lbs.             |
| UPC Code                  | 088381-802604        |