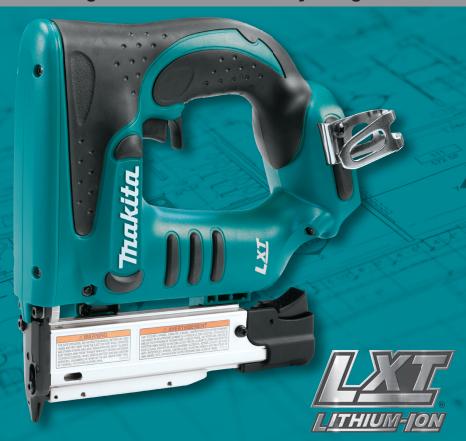

#### **POWER**

Drives a wide range of 23 gauge pin nails from 11/16" to 1-3/8"; magazine capacity up to 130 nails

#### PORTABILITY

Cordless for increased convenience; eliminates the need for a compressor and air hose

#### COMFORT

Compact and ergonomic design at only 9-3/4" long

#### CONVENIENCE

Built-in L.E.D. light illuminates the work area

### **SPECIFICATIONS**

| Nail Size                 | 11/16" to 1-3/8"     |
|---------------------------|----------------------|
| Magazine Capacity         | 130 pin nails        |
| Battery                   | 18V LXT® Lithium-Ion |
| Overall Length            | 9-3/4"               |
| Net Weight (with battery) | 4.6 lbs.             |
| UPC Code                  | 088381-802604        |